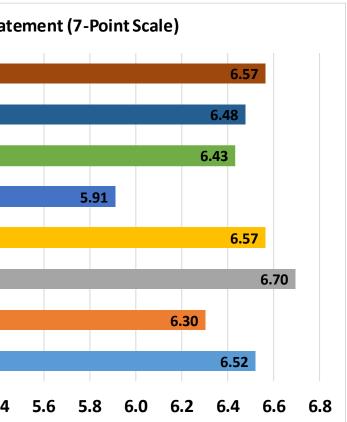

# Sustainability, Health & Safety Program-specific Questions

| Question                                        | Average | 🔽 Distrib | oution 🔽  |
|-------------------------------------------------|---------|-----------|-----------|
| I was satisfied with the quality of             |         |           |           |
| training I received                             | 6.      | .52       |           |
| Faculty were easy to communicate with           |         |           |           |
|                                                 | 6.      | .30 _     | _ 88      |
| Topics covered are relevant to my               |         |           |           |
| job duties/continuing education                 | 6.      | .70       | _         |
| Faculty did an excellent job of                 |         |           |           |
| covering course material                        | 6.      | .57       |           |
| I was provided with the opportunity to          |         |           |           |
| use technology that is appropriate to the field | 5.      | .91 🔹     |           |
| The training received left me well-prepared     |         |           |           |
| for my job/continuing education                 | 6.      | .43       |           |
| I would recommend the program to others         |         |           |           |
| interested in entering the field                | 6.      | .48 _     | _         |
| The program is a good value                     |         |           |           |
|                                                 | 6.      | .57       | _ <b></b> |