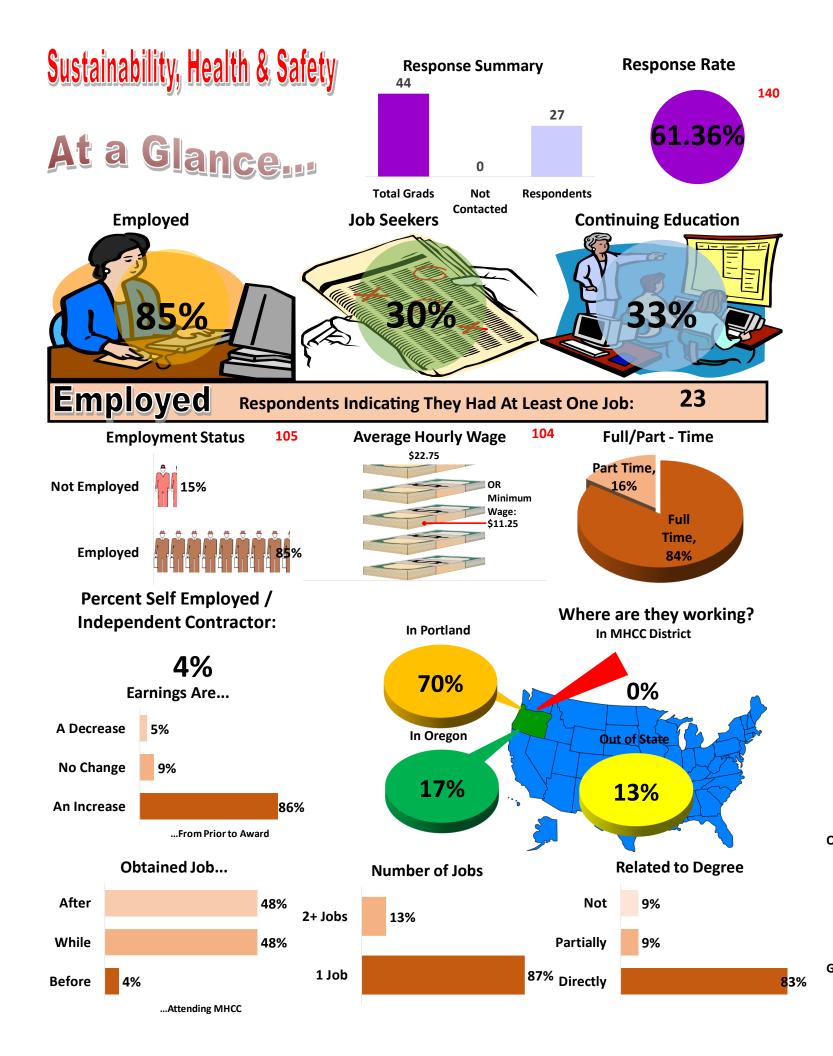

## Environmental, Health & Safety

#### Environmental, Health & Safety: Question 1