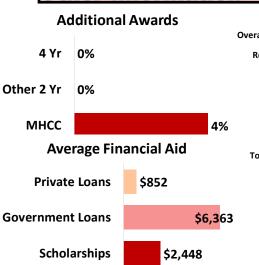

#### Environmental, Health & Safety - Education

| Continuing Edu | cation S | Status  |    |        |        |       |     |        | Continuing Educa | ation \ | Where |         |       |    |        |    |       |       |         |
|----------------|----------|---------|----|--------|--------|-------|-----|--------|------------------|---------|-------|---------|-------|----|--------|----|-------|-------|---------|
|                | Con      | tinuing | Ар | plying | Future | Plans | Fir | nished |                  |         | MHCC  | Other 2 | -Year | 2  | 4-Year | Ар | plied | Not A | Applied |
| 2018-19        | 0        | 0%      | 1  | 17%    | 3      | 50%   | 2   | 33%    | 2018-19          | 0       | 0%    | 0       | 0%    | 3  | 100%   | 0  | 0%    | 0     | 0%      |
| 2017-18        | 3        | 50%     | 0  | 0%     | 3      | 50%   | 0   | 0%     | 2017-18          | 0       | 0%    | 0       | 0%    | 6  | 100%   | 0  | 0%    | 0     | 0%      |
| 2016-17        | 2        | 33%     | 0  | 0%     | 3      | 50%   | 1   | 17%    | 2016-17          | 0       | 0%    | 0       | 0%    | 3  | 60%    | 0  | 0%    | 2     | 40%     |
| 2015-16        | 1        | 33%     | 0  | 0%     | 1      | 33%   | 1   | 33%    | 2015-16          | 0       | 0%    | 0       | 0%    | 1  | 50%    | 0  | 0%    | 1     | 50%     |
| 2014-15        | 3        | 50%     | 0  | 0%     | 2      | 33%   | 1   | 17%    | 2014-15          | 1       | 20%   | 0       | 0%    | 2  | 40%    | 0  | 0%    | 2     | 40%     |
| Total          | 9        | 33%     | 1  | 4%     | 12     | 44%   | 5   | 19%    | Total            | 1       | 5%    | 0       | 0%    | 15 | 71%    | 0  | 0%    | 5     | 24%     |

Transfer Institutions

| University                    | Attending | Applied |
|-------------------------------|-----------|---------|
| Columbia Southern University  | 1         | 0       |
| Oregon State University       | 1         | 0       |
| Portland Community College    | 1         | 0       |
| Portland State University     | 4         | 0       |
| University of Washington      | 1         | 0       |
| Western Washington Univeristy | 1         | 0       |