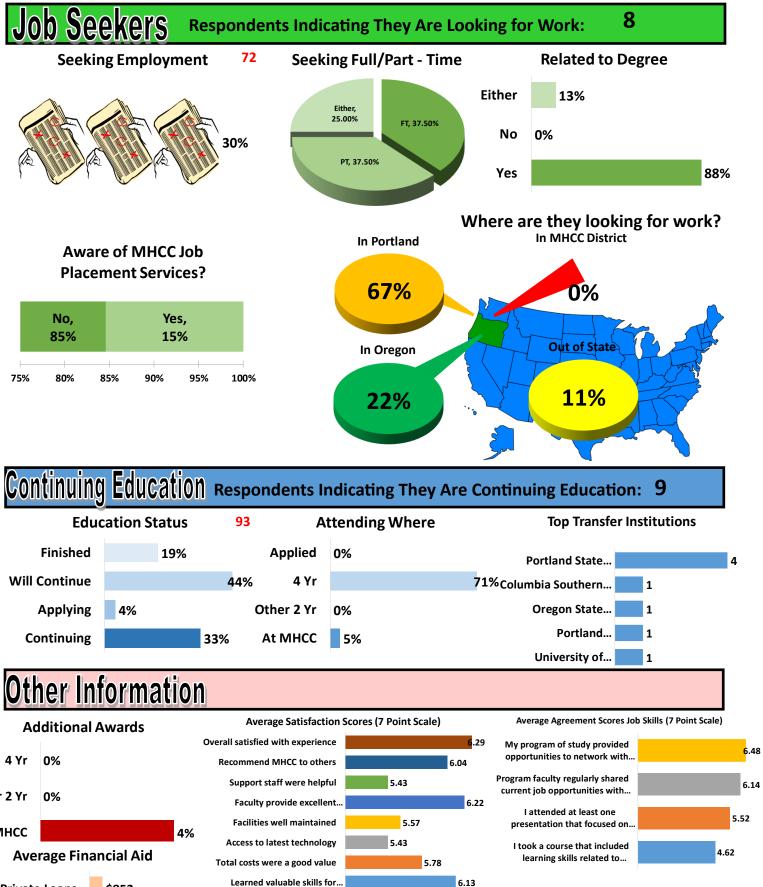

| Environmental, He | ealth 8 | k Safety - | Job See | ekers |                  |         |          |      |      |   |        |                 |       |           |         |      |   |        |
|-------------------|---------|------------|---------|-------|------------------|---------|----------|------|------|---|--------|-----------------|-------|-----------|---------|------|---|--------|
| Seeking Employr   | nent    |            |         |       | Seeking Full Tim | ne / Pa | art Time |      |      |   |        | Seeking Work Re | lated | l to Degr | ee      |      |   |        |
|                   | Yes     | S          | No      |       |                  | Full 1  | Time     | Part | Time | I | Either |                 | Rel   | ated      | Not Rel | ated |   | Either |
| 2018-19           | 3       | 50%        | 3       | 50%   | 2018-19          | 1       | 33%      | 1    | 33%  | 1 | 33%    | 2018-19         | 3     | 100%      | 0       | 0%   | 0 | 0%     |
| 2017-18           | 1       | 17%        | 5       | 83%   | 2017-18          | 0       | 0%       | 1    | 100% | 0 | 0%     | 2017-18         | 1     | 100%      | 0       | 0%   | 0 | 0%     |
| 2016-17           | 2       | 33%        | 4       | 67%   | 2016-17          | 1       | 50%      | 1    | 50%  | 0 | 0%     | 2016-17         | 2     | 100%      | 0       | 0%   | 0 | 0%     |
| 2015-16           | 1       | 33%        | 2       | 67%   | 2015-16          | 1       | 100%     | 0    | 0%   | 0 | 0%     | 2015-16         | 1     | 100%      | 0       | 0%   | 0 | 0%     |
| 2014-15           | 1       | 17%        | 5       | 83%   | 2014-15          | 0       | 0%       | 0    | 0%   | 1 | 100%   | 2014-15         | 0     | 0%        | 0       | 0%   | 1 | 100%   |
| Total             | 8       | 30%        | 19      | 70%   | Total            | 3       | 38%      | 3    | 38%  | 2 | 25%    | Total           | 7     | 88%       | 0       | 0%   | 1 | 13%    |

| MHCC District         Portland         In State         Out of State           2018-19         0         0%         2         67%         0         0%         1         33%           2017-18         0         0%         1         100%         0         0%         0         0%           2016-17         0         0%         2         67%         1         33%         0         0%           2015-16         0         0%         0         0%         1         100%         0         0%           2014-15         0         0%         6         67%         2         22%         1         11% | Job Seeking Lo | ocation |         |     |       |      |       |          |       |
|---------------------------------------------------------------------------------------------------------------------------------------------------------------------------------------------------------------------------------------------------------------------------------------------------------------------------------------------------------------------------------------------------------------------------------------------------------------------------------------------------------------------------------------------------------------------------------------------------------------|----------------|---------|---------|-----|-------|------|-------|----------|-------|
| 2017-18       0       0%       1       100%       0       0%       0       0%         2016-17       0       0%       2       67%       1       33%       0       0%         2015-16       0       0%       0       0%       1       100%       0       0%         2014-15       0       0%       1       100%       0       0%       0%                                                                                                                                                                                                                                                                       |                | MHCC D  | istrict | Por | tland | In S | State | Out of a | State |
| 2016-17       0       0%       2       67%       1       33%       0       0%         2015-16       0       0%       0       0%       1       100%       0       0%         2014-15       0       0%       1       100%       0       0%       0%                                                                                                                                                                                                                                                                                                                                                             | 2018-19        | 0       | 0%      | 2   | 67%   | 0    | 0%    | 1        | 33%   |
| 2015-16       0       0%       0       0%       1       100%       0       0%         2014-15       0       0%       1       100%       0       0%       0       0%                                                                                                                                                                                                                                                                                                                                                                                                                                           | 2017-18        | 0       | 0%      | 1   | 100%  | 0    | 0%    | 0        | 0%    |
| 2014-15 0 0% 1 100% 0 0% 0 0%                                                                                                                                                                                                                                                                                                                                                                                                                                                                                                                                                                                 | 2016-17        | 0       | 0%      | 2   | 67%   | 1    | 33%   | 0        | 0%    |
|                                                                                                                                                                                                                                                                                                                                                                                                                                                                                                                                                                                                               | 2015-16        | 0       | 0%      | 0   | 0%    | 1    | 100%  | 0        | 0%    |
| Total 0 0% 6 67% 2 22% 1 11%                                                                                                                                                                                                                                                                                                                                                                                                                                                                                                                                                                                  | 2014-15        | 0       | 0%      | 1   | 100%  | 0    | 0%    | 0        | 0%    |
|                                                                                                                                                                                                                                                                                                                                                                                                                                                                                                                                                                                                               | Tota           | 0       | 0%      | 6   | 67%   | 2    | 22%   | 1        | 11%   |

#### Job Placement Services

|   | Job Placement | Service | es .     |       |        |   |      |     |         |
|---|---------------|---------|----------|-------|--------|---|------|-----|---------|
|   |               | No      | t Aware  | Not   | Aware  | A | ware | Awa | are Not |
| 6 |               | M       | ore Info | Not I | Veeded |   | Used |     | Used    |
| % | 2018-19       | 1       | 33%      | 1     | 33%    | 0 | 0%   | 1   | 33%     |
| % | 2017-18       | 0       | 0%       | 1     | 100%   | 0 | 0%   | 0   | 0%      |
|   | 2016-17       | 1       | 50%      | 0     | 0%     | 0 | 0%   | 1   | 50%     |
| 6 | 2015-16       | 0       | 0%       | 1     | 100%   | 0 | 0%   | 0   | 0%      |
| % | 2014-15       | 6       | 100%     | 0     | 0%     | 0 | 0%   | 0   | 0%      |
| % | Total         | 8       | 62%      | 3     | 23%    | 0 | 0%   | 2   | 15%     |
|   |               |         |          |       |        |   |      |     |         |