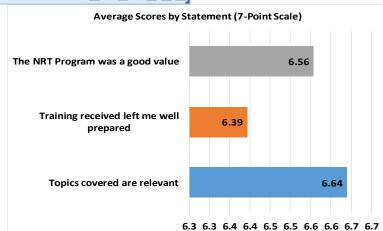

|                                              | Prepared | Rele | evance |
|----------------------------------------------|----------|------|--------|
| Program Outcomes                             | Average  | Ave  | rage 🔽 |
| O1) Perform field tasks required of NRT      |          |      |        |
| Technicians                                  |          | 6.52 | 5.93   |
| O2) Use a broad range fo technological tools |          |      |        |
|                                              |          | 6.33 | 5.65   |
| O3) Demonstrate paractcal understanding of   |          |      |        |
| ecosystems                                   |          | 6.21 | 5.57   |
| O4) Demonstrate knowledge of social          |          |      |        |
| influences on ecosystem management           |          | 6.40 | 5.30   |
| O5) Demonstrate skills needed for successful |          |      |        |
| job performance                              |          | 6.31 | 6.13   |
|                                              |          |      |        |