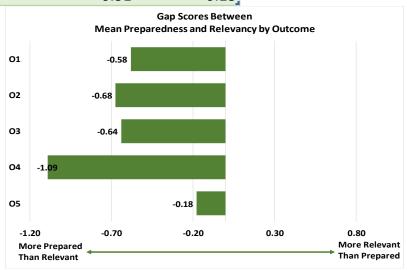

#### Seasonal / Temporary Work

| Seasonal / Temporary Work              | # Respondents | Percent |
|----------------------------------------|---------------|---------|
| Total Graduates                        | 67            |         |
| Total Worked Seasonal / Temporary Work | 50            | 75%     |
| Total No Longer Working Seasonal /     |               |         |
| Temporary Work                         | 27            | 54%     |
| Concerned / Townson, Monte Monte       |               |         |