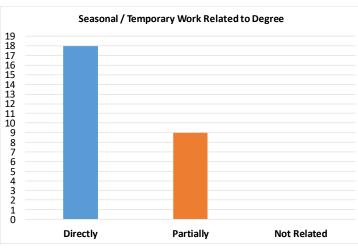

| Related to Deg | ree  |      |    |         |    |     |
|----------------|------|------|----|---------|----|-----|
|                | Dire | ctly | Pa | rtially |    | Not |
| 2018-19        | 1    | 10%  | 3  | 30%     | 6  | 60% |
| 2017-18        | 4    | 44%  | 4  | 44%     | 1  | 11% |
| 2016-17        | 10   | 77%  | 1  | 8%      | 2  | 15% |
| 2015-16        | 4    | 40%  | 2  | 20%     | 4  | 40% |
| 2014-15        | 1    | 17%  | 1  | 17%     | 4  | 67% |
| Total          | 20   | 42%  | 11 | 23%     | 17 | 35% |