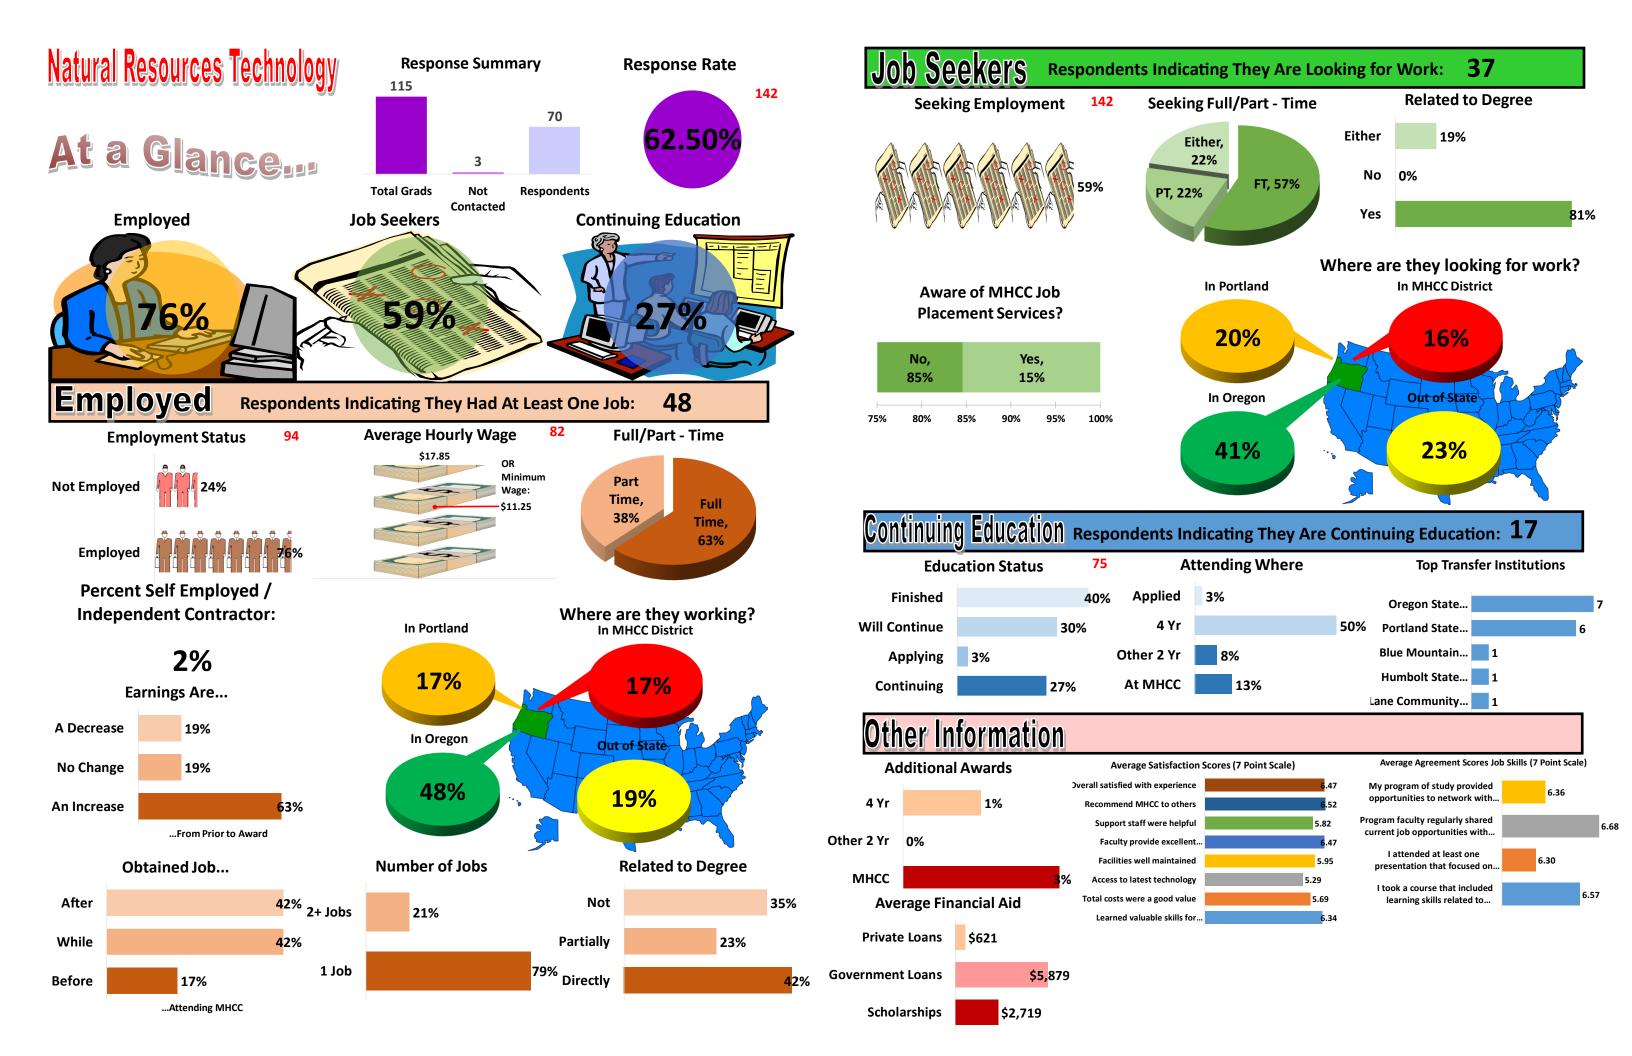

# Natural Resources Technology Program-specific Questions

| Statement                               | ▼ Average     |
|-----------------------------------------|---------------|
| Topics covered are relevant             | 6.64 <b> </b> |
| Training received left me well prepared | 6.39 <b>_</b> |
| The NRT Program was a good value        | 6.56          |