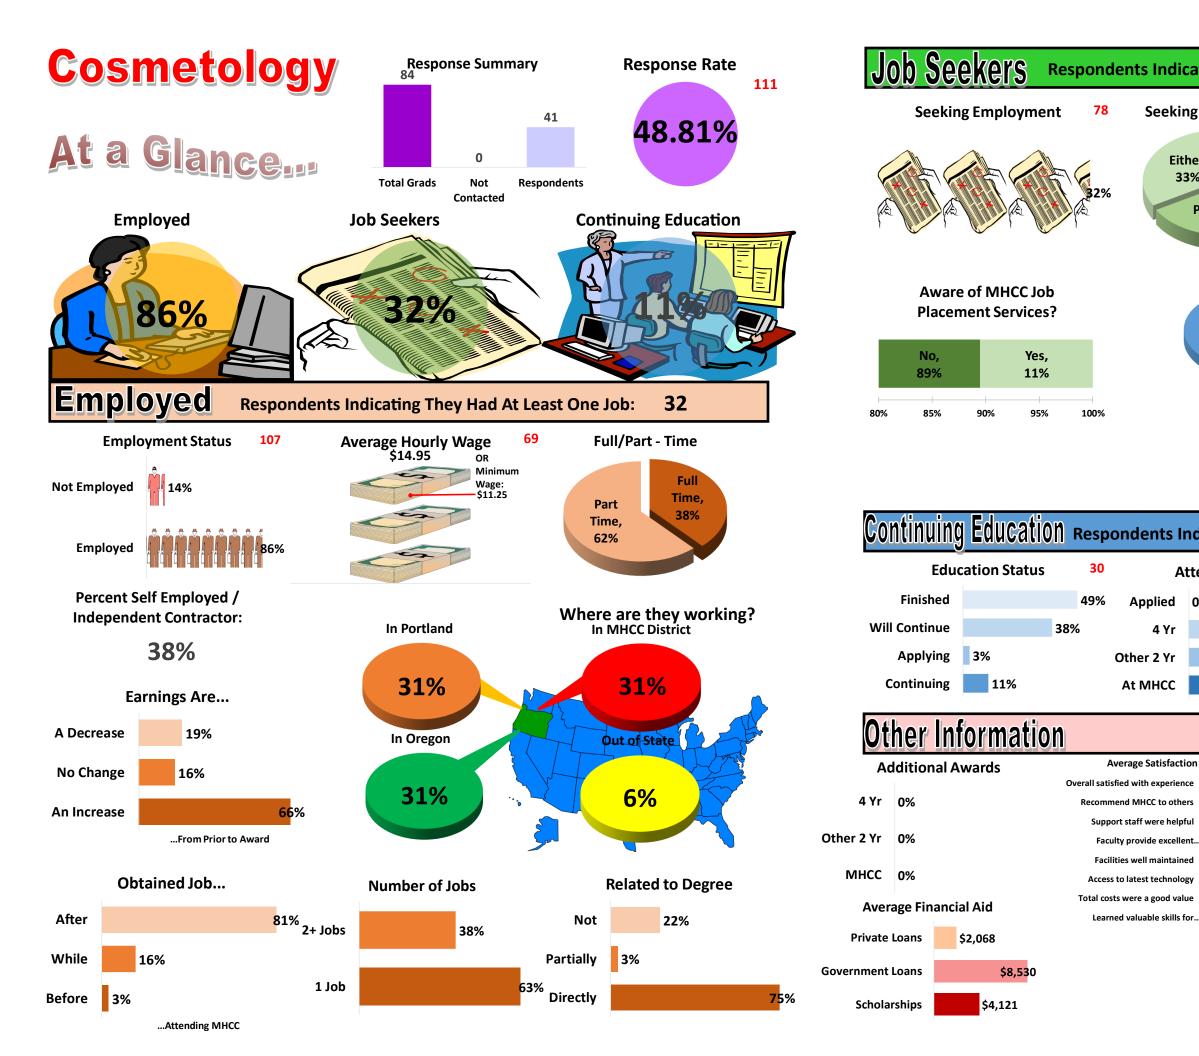

## Data Tables for: Cosmetology

| Employment St | atus |       |        |         | Hours Worke | d per Week A | nd Full T | ime / Par | t Time S | Status |          | Calculated Hou | rly Wages |         |         | 5% Trimmed | Independent Co | ntract | or / Self E | Employ | /ed |
|---------------|------|-------|--------|---------|-------------|--------------|-----------|-----------|----------|--------|----------|----------------|-----------|---------|---------|------------|----------------|--------|-------------|--------|-----|
|               | Empl | loyed | Not En | nployed |             | Avg Hours    | Min       | Max       | Full     | Time   | Part Tim | à              | Avg Wage  | Min     | Max     | Avg Wage   |                |        | Yes         |        | No  |
| 2018-19       | 5    | 83%   | 1      | 17%     | 2018-19     | 37.25        | 24        | 55        | 2        | 50%    | 2 50     | 2018-19        | \$15.35   | \$11.25 | \$21.00 | \$15.27    | 2018-19        | 3      | 60%         | 2      | 40% |
| 2017-18       | 4    | 80%   | 1      | 20%     | 2017-18     | 27.00        | 16        | 40        | 1        | 33%    | 2 67     | 2017-18        | \$10.45   | \$10.25 | \$10.66 |            | 2017-18        | 2      | 50%         | 2      | 50% |
| 2016-17       | 5    | 71%   | 2      | 29%     | 2016-17     | 28.25        | 8         | 37        | 0        | 0%     | 4 100    | 2016-17        | \$26.54   | \$12.00 | \$43.75 | \$26.39    | 2016-17        | 1      | 20%         | 4      | 80% |
| 2015-16       | 10   | 100%  | 0      | 0%      | 2015-16     | 35.22        | 20        | 55        | 4        | 44%    | 5 56     | 2015-16        | \$13.24   | \$10.00 | \$20.00 | \$13.21    | 2015-16        | 3      | 30%         | 7      | 70% |
| 2014-15       | 8    | 89%   | 1      | 11%     | 2014-15     | 40.00        | 40        | 40        | 1        | 100%   | 0 0      | 2014-15        | \$10.00   | \$10.00 | \$10.00 |            | 2014-15        | 3      | 38%         | 5      | 63% |
| Total         | 32   | 86%   | 5      | 14%     | Tota        | al 33.33     | 8         | 55        | 8        | 38%    | 13 62    | Total          | \$15.88   | \$10.00 | \$43.75 | \$14.81    | Total          | 12     | 38%         | 20     | 63% |

| Salary Cha | inge fro | om Pr | ior to Av | vard  |       |      |       | Job Location |      |          |     |       |      |       |        |       | Time Position Ob | taine | d (Relativ | e to A | ward) |    |       |
|------------|----------|-------|-----------|-------|-------|------|-------|--------------|------|----------|-----|-------|------|-------|--------|-------|------------------|-------|------------|--------|-------|----|-------|
|            |          | Incre | ase       | No Cł | nange | Decr | rease |              | MHCC | District | Por | tland | In S | State | Out of | State |                  | Bef   | ore        | D      | uring |    | After |
| 2018-19    |          | 5     | 100%      | 0     | 0%    | 0    | 0%    | 2018-19      | 3    | 60%      | 1   | 20%   | 1    | 20%   | 0      | 0%    | 2018-19          | 0     | 0%         | 1      | 20%   | 4  | 80%   |
| 2017-18    |          | 1     | 25%       | 1     | 25%   | 2    | 50%   | 2017-18      | 2    | 50%      | 1   | 25%   | 1    | 25%   | 0      | 0%    | 2017-18          | 0     | 0%         | 0      | 0%    | 4  | 100%  |
| 2016-17    |          | 4     | 80%       | 1     | 20%   | 0    | 0%    | 2016-17      | 0    | 0%       | 2   | 40%   | 2    | 40%   | 1      | 20%   | 2016-17          | 0     | 0%         | 0      | 0%    | 5  | 100%  |
| 2015-16    |          | 7     | 70%       | 2     | 20%   | 1    | 10%   | 2015-16      | 3    | 30%      | 3   | 30%   | 4    | 40%   | 0      | 0%    | 2015-16          | 1     | 10%        | 0      | 0%    | 9  | 90%   |
| 2014-15    |          | 4     | 50%       | 1     | 13%   | 3    | 38%   | 2014-15      | 2    | 25%      | 3   | 38%   | 2    | 25%   | 1      | 13%   | 2014-15          | 0     | 0%         | 4      | 50%   | 4  | 50%   |
| Т          | otal     | 21    | 66%       | 5     | 16%   | 6    | 19%   | Total        | 10   | 31%      | 10  | 31%   | 10   | 31%   | 2      | 6%    | Total            | 1     | 3%         | 5      | 16%   | 26 | 81%   |
| L          |          |       |           |       |       |      |       | <u> </u>     |      |          |     |       |      |       |        |       |                  |       |            |        |       |    |       |

| Number Of Jobs |    |     |    |        |   |        |    |        | Related to De | gree |       |     |        |   |     |
|----------------|----|-----|----|--------|---|--------|----|--------|---------------|------|-------|-----|--------|---|-----|
|                | 1  | Job |    | 2 Jobs | 3 | 3 Jobs | 4. | + Jobs |               | Dir  | ectly | Par | tially |   | Not |
| 2018-19        | 1  | 20% | 4  | 80%    | 0 | 0%     | 0  | 0%     | 2018-19       | 4    | 80%   | 0   | 0%     | 1 | 20% |
| 2017-18        | 3  | 75% | 0  | 0%     | 1 | 25%    | 0  | 0%     | 2017-18       | 3    | 75%   | 0   | 0%     | 1 | 25% |
| 2016-17        | 4  | 80% | 1  | 20%    | 0 | 0%     | 0  | 0%     | 2016-17       | 5    | 100%  | 0   | 0%     | 0 | 0%  |
| 2015-16        | 7  | 70% | 3  | 30%    | 0 | 0%     | 0  | 0%     | 2015-16       | 8    | 80%   | 1   | 10%    | 1 | 10% |
| 2014-15        | 5  | 63% | 2  | 25%    | 0 | 0%     | 1  | 13%    | 2014-15       | 4    | 50%   | 0   | 0%     | 4 | 50% |
| Total          | 20 | 63% | 10 | 31%    | 1 | 3%     | 1  | 3%     | Tota          | 24   | 75%   | 1   | 3%     | 7 | 22% |

| Seeking Employ | ment |     |    |     | Seeking Full Tim | ne / Pa | rt Time |      |      |   |        | Seeking Work Re | elated | l to Degr | ee     |       |   |        |
|----------------|------|-----|----|-----|------------------|---------|---------|------|------|---|--------|-----------------|--------|-----------|--------|-------|---|--------|
|                | Yes  | 5   | No |     |                  | Full T  | ime     | Part | Time | I | Either |                 | Rela   | ated      | Not Re | lated | I | Either |
| 2018-19        | 2    | 33% | 4  | 67% | 2018-19          | 1       | 50%     | 0    | 0%   | 1 | 50%    | 2018-19         | 0      | 0%        | 1      | 50%   | 1 | 50%    |
| 2017-18        | 1    | 20% | 4  | 80% | 2017-18          | 0       | 0%      | 0    | 0%   | 1 | 100%   | 2017-18         | 0      | 0%        | 0      | 0%    | 1 | 1009   |
| 2016-17        | 4    | 57% | 3  | 43% | 2016-17          | 2       | 50%     | 1    | 25%  | 1 | 25%    | 2016-17         | 4      | 100%      | 0      | 0%    | 0 | 09     |
| 2015-16        | 3    | 30% | 7  | 70% | 2015-16          | 2       | 67%     | 1    | 33%  | 0 | 0%     | 2015-16         | 2      | 67%       | 0      | 0%    | 1 | 339    |
| 2014-15        | 2    | 22% | 7  | 78% | 2014-15          | 0       | 0%      | 1    | 50%  | 1 | 50%    | 2014-15         | 1      | 50%       | 0      | 0%    | 1 | 50%    |
| Total          | 12   | 32% | 25 | 68% | Total            | 5       | 42%     | 3    | 25%  | 4 | 33%    | Total           | 7      | 58%       | 1      | 8%    | 4 | 33%    |

| Job Seeking | Location |          |     |       |       |      |        |       |
|-------------|----------|----------|-----|-------|-------|------|--------|-------|
|             | MHCC     | District | Por | tland | In St | tate | Out of | State |
| 2018-19     | 0        | 0%       | 1   | 50%   | 0     | 0%   | 1      | 50%   |
| 2017-18     | 0        | 0%       | 1   | 100%  | 0     | 0%   | 0      | 0%    |
| 2016-17     | 1        | 25%      | 2   | 50%   | 0     | 0%   | 1      | 25%   |
| 2015-16     | 1        | 33%      | 2   | 67%   | 0     | 0%   | 0      | 0%    |
| 2014-15     | 1        | 50%      | 1   | 50%   | 0     | 0%   | 0      | 0%    |
| То          | otal 3   | 25%      | 7   | 58%   | 0     | 0%   | 2      | 17%   |
| 1           |          |          |     |       |       |      |        |       |

| Job | Placement | Services |  |
|-----|-----------|----------|--|
|     |           |          |  |

|         | Not                                      | : Aware                                                          | Not /                                         | Aware                                                                                                                                                                                           | Aw                                                                                                                                                                                                                                       | are                                                                                                                                                                                                                                                                                                  | Awar                                                                                                                                                                                                                                                                                                               | e Not                                                                                                                                                                                                                                                                                                                                            |
|---------|------------------------------------------|------------------------------------------------------------------|-----------------------------------------------|-------------------------------------------------------------------------------------------------------------------------------------------------------------------------------------------------|------------------------------------------------------------------------------------------------------------------------------------------------------------------------------------------------------------------------------------------|------------------------------------------------------------------------------------------------------------------------------------------------------------------------------------------------------------------------------------------------------------------------------------------------------|--------------------------------------------------------------------------------------------------------------------------------------------------------------------------------------------------------------------------------------------------------------------------------------------------------------------|--------------------------------------------------------------------------------------------------------------------------------------------------------------------------------------------------------------------------------------------------------------------------------------------------------------------------------------------------|
|         | Mo                                       | ore Info                                                         | Not N                                         | eeded                                                                                                                                                                                           | U                                                                                                                                                                                                                                        | sed                                                                                                                                                                                                                                                                                                  |                                                                                                                                                                                                                                                                                                                    | Used                                                                                                                                                                                                                                                                                                                                             |
| 2018-19 | 0                                        | 0%                                                               | 1                                             | 50%                                                                                                                                                                                             | 0                                                                                                                                                                                                                                        | 0%                                                                                                                                                                                                                                                                                                   | 1                                                                                                                                                                                                                                                                                                                  | 50%                                                                                                                                                                                                                                                                                                                                              |
| 2017-18 | 1                                        | 100%                                                             | 0                                             | 0%                                                                                                                                                                                              | 0                                                                                                                                                                                                                                        | 0%                                                                                                                                                                                                                                                                                                   | 0                                                                                                                                                                                                                                                                                                                  | 0%                                                                                                                                                                                                                                                                                                                                               |
| 2016-17 | 3                                        | 75%                                                              | 1                                             | 25%                                                                                                                                                                                             | 0                                                                                                                                                                                                                                        | 0%                                                                                                                                                                                                                                                                                                   | 0                                                                                                                                                                                                                                                                                                                  | 0%                                                                                                                                                                                                                                                                                                                                               |
| 2015-16 | 0                                        | 0%                                                               | 2                                             | 67%                                                                                                                                                                                             | 0                                                                                                                                                                                                                                        | 0%                                                                                                                                                                                                                                                                                                   | 1                                                                                                                                                                                                                                                                                                                  | 33%                                                                                                                                                                                                                                                                                                                                              |
| 2014-15 | 9                                        | 100%                                                             | 0                                             | 0%                                                                                                                                                                                              | 0                                                                                                                                                                                                                                        | 0%                                                                                                                                                                                                                                                                                                   | 0                                                                                                                                                                                                                                                                                                                  | 0%                                                                                                                                                                                                                                                                                                                                               |
| Total   | 13                                       | 68%                                                              | 4                                             | 21%                                                                                                                                                                                             | 0                                                                                                                                                                                                                                        | 0%                                                                                                                                                                                                                                                                                                   | 2                                                                                                                                                                                                                                                                                                                  | 11%                                                                                                                                                                                                                                                                                                                                              |
|         | 2017-18<br>2016-17<br>2015-16<br>2014-15 | Mail   2018-19 0   2017-18 1   2016-17 3   2015-16 0   2014-15 9 | 2017-181100%2016-17375%2015-1600%2014-159100% | More Info     Not Not       2018-19     0     0%     1       2017-18     1     100%     0       2016-17     3     75%     1       2015-16     0     0%     2       2014-15     9     100%     0 | More Info     Not Needed       2018-19     0     0%     1     50%       2017-18     1     100%     0     0%       2016-17     3     75%     1     25%       2015-16     0     0%     2     67%       2014-15     9     100%     0     0% | More Info     Not Needed     U       2018-19     0     0%     1     50%     0       2017-18     1     100%     0     0%     0     0       2016-17     3     75%     1     25%     0     0       2015-16     0     0%     2     67%     0     0       2014-15     9     100%     0     0%     0     0 | More Info     Not Needed     Used       2018-19     0     0%     1     50%     0     0%       2017-18     1     100%     0     0%     0     0%       2016-17     3     75%     1     25%     0     0%       2015-16     0     0%     2     67%     0     0%       2014-15     9     100%     0     0%     0     0% | More Info     Not Needed     Used       2018-19     0     0%     1     50%     0     0%     1       2017-18     1     100%     0     0%     0     0%     0       2016-17     3     75%     1     25%     0     0%     0       2015-16     0     0%     2     67%     0     0%     1       2014-15     9     100%     0     0%     0     0%     0 |

| osmetology - Ed | ucatior | ۱       |    |        |        |       |     |        |                  |         |       |       |        |   |        |    |       |     |         |
|-----------------|---------|---------|----|--------|--------|-------|-----|--------|------------------|---------|-------|-------|--------|---|--------|----|-------|-----|---------|
| Continuing Educ | ation S | Status  |    |        |        |       |     |        | Continuing Educa | ation \ | Where |       |        |   |        |    |       |     |         |
|                 | Con     | tinuing | Ар | plying | Future | Plans | Fir | nished |                  |         | MHCC  | Other | 2-Year | 4 | - Year | Ap | plied | Not | Applied |
| 2018-19         | 1       | 17%     | 1  | 17%    | 1      | 17%   | 3   | 50%    | 2018-19          | 0       | 0%    | 1     | 33%    | 0 | 0%     | 0  | 0%    | 2   | 67%     |
| 2017-18         | 1       | 20%     | 0  | 0%     | 2      | 40%   | 2   | 40%    | 2017-18          | 0       | 0%    | 0     | 0%     | 0 | 0%     | 0  | 0%    | 3   | 100%    |
| 2016-17         | 0       | 0%      | 0  | 0%     | 3      | 43%   | 4   | 57%    | 2016-17          | 0       | 0%    | 0     | 0%     | 0 | 0%     | 0  | 0%    | 3   | 100%    |
| 2015-16         | 1       | 10%     | 0  | 0%     | 4      | 40%   | 5   | 50%    | 2015-16          | 1       | 20%   | 0     | 0%     | 0 | 0%     | 0  | 0%    | 4   | 80%     |
| 2014-15         | 1       | 11%     | 0  | 0%     | 4      | 44%   | 4   | 44%    | 2014-15          | 0       | 0%    | 0     | 0%     | 1 | 20%    | 0  | 0%    | 4   | 80%     |
| Total           | 4       | 11%     | 1  | 3%     | 14     | 38%   | 18  | 49%    | Total            | 1       | 5%    | 1     | 5%     | 1 | 5%     | 0  | 0%    | 16  | 84%     |

| University       | Attending | Applied |
|------------------|-----------|---------|
| Moorpark College | 1         | 0       |

| ssociate of Applied Scien | ce - Cosmetology |           |             |          |
|---------------------------|------------------|-----------|-------------|----------|
|                           | Total            | Total     | Total       | Response |
| Grad Year                 | Graduates        | Contacted | Respondents | Rate     |
| 2018-19                   | 14               | 14        | 7           | 50.00%   |
| 2017-18                   | 12               | 12        | 7           | 58.33%   |
| 2016-17                   | 4                | 4         | 1           | 25.00%   |
| 2015-16                   | 16               | 16        | 10          | 62.50%   |
| 2014-15                   | 24               | 24        | 10          | 41.67%   |
| Total                     | 70               | 70        | 35          | 50.00%   |
| otals for Cosmetology     |                  |           |             |          |
| Total                     | 70               | 70        | 35          | 50.00%   |