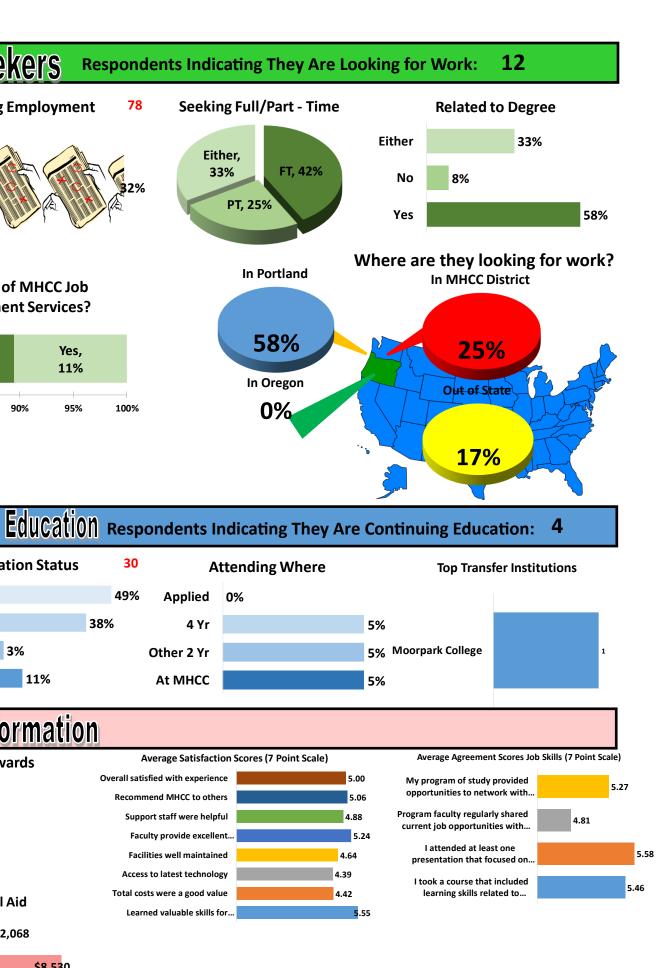

| Seeking Employ | ment |     |    |     | Seeking Full Tim | ne / Pa | rt Time |      |      |   |        | Seeking Work Re | elated | l to Degr | ee     |       |   |        |
|----------------|------|-----|----|-----|------------------|---------|---------|------|------|---|--------|-----------------|--------|-----------|--------|-------|---|--------|
|                | Yes  | 5   | No |     |                  | Full T  | ime     | Part | Time | I | Either |                 | Rela   | ated      | Not Re | lated | I | Either |
| 2018-19        | 2    | 33% | 4  | 67% | 2018-19          | 1       | 50%     | 0    | 0%   | 1 | 50%    | 2018-19         | 0      | 0%        | 1      | 50%   | 1 | 50%    |
| 2017-18        | 1    | 20% | 4  | 80% | 2017-18          | 0       | 0%      | 0    | 0%   | 1 | 100%   | 2017-18         | 0      | 0%        | 0      | 0%    | 1 | 1009   |
| 2016-17        | 4    | 57% | 3  | 43% | 2016-17          | 2       | 50%     | 1    | 25%  | 1 | 25%    | 2016-17         | 4      | 100%      | 0      | 0%    | 0 | 09     |
| 2015-16        | 3    | 30% | 7  | 70% | 2015-16          | 2       | 67%     | 1    | 33%  | 0 | 0%     | 2015-16         | 2      | 67%       | 0      | 0%    | 1 | 339    |
| 2014-15        | 2    | 22% | 7  | 78% | 2014-15          | 0       | 0%      | 1    | 50%  | 1 | 50%    | 2014-15         | 1      | 50%       | 0      | 0%    | 1 | 50%    |
| Total          | 12   | 32% | 25 | 68% | Total            | 5       | 42%     | 3    | 25%  | 4 | 33%    | Total           | 7      | 58%       | 1      | 8%    | 4 | 33%    |

| Job Seeking | Location |          |     |       |       |      |        |       |
|-------------|----------|----------|-----|-------|-------|------|--------|-------|
|             | MHCC     | District | Por | tland | In St | tate | Out of | State |
| 2018-19     | 0        | 0%       | 1   | 50%   | 0     | 0%   | 1      | 50%   |
| 2017-18     | 0        | 0%       | 1   | 100%  | 0     | 0%   | 0      | 0%    |
| 2016-17     | 1        | 25%      | 2   | 50%   | 0     | 0%   | 1      | 25%   |
| 2015-16     | 1        | 33%      | 2   | 67%   | 0     | 0%   | 0      | 0%    |
| 2014-15     | 1        | 50%      | 1   | 50%   | 0     | 0%   | 0      | 0%    |
| То          | otal 3   | 25%      | 7   | 58%   | 0     | 0%   | 2      | 17%   |
| 1           |          |          |     |       |       |      |        |       |

| Job | Placement | Services |  |
|-----|-----------|----------|--|
|     |           |          |  |

|         | Not                                      | : Aware                                                          | Not /                                         | Aware                                                                                                                                                                                           | Aw                                                                                                                                                                                                                                       | are                                                                                                                                                                                                                                                                                                  | Awar                                                                                                                                                                                                                                                                                                               | e Not                                                                                                                                                                                                                                                                                                                                            |
|---------|------------------------------------------|------------------------------------------------------------------|-----------------------------------------------|-------------------------------------------------------------------------------------------------------------------------------------------------------------------------------------------------|------------------------------------------------------------------------------------------------------------------------------------------------------------------------------------------------------------------------------------------|------------------------------------------------------------------------------------------------------------------------------------------------------------------------------------------------------------------------------------------------------------------------------------------------------|--------------------------------------------------------------------------------------------------------------------------------------------------------------------------------------------------------------------------------------------------------------------------------------------------------------------|--------------------------------------------------------------------------------------------------------------------------------------------------------------------------------------------------------------------------------------------------------------------------------------------------------------------------------------------------|
|         | Mo                                       | ore Info                                                         | Not N                                         | eeded                                                                                                                                                                                           | U                                                                                                                                                                                                                                        | sed                                                                                                                                                                                                                                                                                                  |                                                                                                                                                                                                                                                                                                                    | Used                                                                                                                                                                                                                                                                                                                                             |
| 2018-19 | 0                                        | 0%                                                               | 1                                             | 50%                                                                                                                                                                                             | 0                                                                                                                                                                                                                                        | 0%                                                                                                                                                                                                                                                                                                   | 1                                                                                                                                                                                                                                                                                                                  | 50%                                                                                                                                                                                                                                                                                                                                              |
| 2017-18 | 1                                        | 100%                                                             | 0                                             | 0%                                                                                                                                                                                              | 0                                                                                                                                                                                                                                        | 0%                                                                                                                                                                                                                                                                                                   | 0                                                                                                                                                                                                                                                                                                                  | 0%                                                                                                                                                                                                                                                                                                                                               |
| 2016-17 | 3                                        | 75%                                                              | 1                                             | 25%                                                                                                                                                                                             | 0                                                                                                                                                                                                                                        | 0%                                                                                                                                                                                                                                                                                                   | 0                                                                                                                                                                                                                                                                                                                  | 0%                                                                                                                                                                                                                                                                                                                                               |
| 2015-16 | 0                                        | 0%                                                               | 2                                             | 67%                                                                                                                                                                                             | 0                                                                                                                                                                                                                                        | 0%                                                                                                                                                                                                                                                                                                   | 1                                                                                                                                                                                                                                                                                                                  | 33%                                                                                                                                                                                                                                                                                                                                              |
| 2014-15 | 9                                        | 100%                                                             | 0                                             | 0%                                                                                                                                                                                              | 0                                                                                                                                                                                                                                        | 0%                                                                                                                                                                                                                                                                                                   | 0                                                                                                                                                                                                                                                                                                                  | 0%                                                                                                                                                                                                                                                                                                                                               |
| Total   | 13                                       | 68%                                                              | 4                                             | 21%                                                                                                                                                                                             | 0                                                                                                                                                                                                                                        | 0%                                                                                                                                                                                                                                                                                                   | 2                                                                                                                                                                                                                                                                                                                  | 11%                                                                                                                                                                                                                                                                                                                                              |
|         | 2017-18<br>2016-17<br>2015-16<br>2014-15 | Mail   2018-19 0   2017-18 1   2016-17 3   2015-16 0   2014-15 9 | 2017-181100%2016-17375%2015-1600%2014-159100% | More Info     Not Not       2018-19     0     0%     1       2017-18     1     100%     0       2016-17     3     75%     1       2015-16     0     0%     2       2014-15     9     100%     0 | More Info     Not Needed       2018-19     0     0%     1     50%       2017-18     1     100%     0     0%       2016-17     3     75%     1     25%       2015-16     0     0%     2     67%       2014-15     9     100%     0     0% | More Info     Not Needed     U       2018-19     0     0%     1     50%     0       2017-18     1     100%     0     0%     0     0       2016-17     3     75%     1     25%     0     0       2015-16     0     0%     2     67%     0     0       2014-15     9     100%     0     0%     0     0 | More Info     Not Needed     Used       2018-19     0     0%     1     50%     0     0%       2017-18     1     100%     0     0%     0     0%       2016-17     3     75%     1     25%     0     0%       2015-16     0     0%     2     67%     0     0%       2014-15     9     100%     0     0%     0     0% | More Info     Not Needed     Used       2018-19     0     0%     1     50%     0     0%     1       2017-18     1     100%     0     0%     0     0%     0       2016-17     3     75%     1     25%     0     0%     0       2015-16     0     0%     2     67%     0     0%     1       2014-15     9     100%     0     0%     0     0%     0 |

| osmetology - Ed | ucatior | ۱       |    |        |        |       |     |        |                  |         |       |       |        |   |        |    |       |     |         |
|-----------------|---------|---------|----|--------|--------|-------|-----|--------|------------------|---------|-------|-------|--------|---|--------|----|-------|-----|---------|
| Continuing Educ | ation S | Status  |    |        |        |       |     |        | Continuing Educa | ation \ | Where |       |        |   |        |    |       |     |         |
|                 | Con     | tinuing | Ар | plying | Future | Plans | Fir | nished |                  |         | MHCC  | Other | 2-Year | 4 | - Year | Ap | plied | Not | Applied |
| 2018-19         | 1       | 17%     | 1  | 17%    | 1      | 17%   | 3   | 50%    | 2018-19          | 0       | 0%    | 1     | 33%    | 0 | 0%     | 0  | 0%    | 2   | 67%     |
| 2017-18         | 1       | 20%     | 0  | 0%     | 2      | 40%   | 2   | 40%    | 2017-18          | 0       | 0%    | 0     | 0%     | 0 | 0%     | 0  | 0%    | 3   | 100%    |
| 2016-17         | 0       | 0%      | 0  | 0%     | 3      | 43%   | 4   | 57%    | 2016-17          | 0       | 0%    | 0     | 0%     | 0 | 0%     | 0  | 0%    | 3   | 100%    |
| 2015-16         | 1       | 10%     | 0  | 0%     | 4      | 40%   | 5   | 50%    | 2015-16          | 1       | 20%   | 0     | 0%     | 0 | 0%     | 0  | 0%    | 4   | 80%     |
| 2014-15         | 1       | 11%     | 0  | 0%     | 4      | 44%   | 4   | 44%    | 2014-15          | 0       | 0%    | 0     | 0%     | 1 | 20%    | 0  | 0%    | 4   | 80%     |
| Total           | 4       | 11%     | 1  | 3%     | 14     | 38%   | 18  | 49%    | Total            | 1       | 5%    | 1     | 5%     | 1 | 5%     | 0  | 0%    | 16  | 84%     |

| University       | Attending | Applied |
|------------------|-----------|---------|
| Moorpark College | 1         | 0       |

| ssociate of Applied Scien | ce - Cosmetology |           |             |          |
|---------------------------|------------------|-----------|-------------|----------|
|                           | Total            | Total     | Total       | Response |
| Grad Year                 | Graduates        | Contacted | Respondents | Rate     |
| 2018-19                   | 14               | 14        | 7           | 50.00%   |
| 2017-18                   | 12               | 12        | 7           | 58.33%   |
| 2016-17                   | 4                | 4         | 1           | 25.00%   |
| 2015-16                   | 16               | 16        | 10          | 62.50%   |
| 2014-15                   | 24               | 24        | 10          | 41.67%   |
| Total                     | 70               | 70        | 35          | 50.00%   |
| otals for Cosmetology     |                  |           |             |          |
| Total                     | 70               | 70        | 35          | 50.00%   |