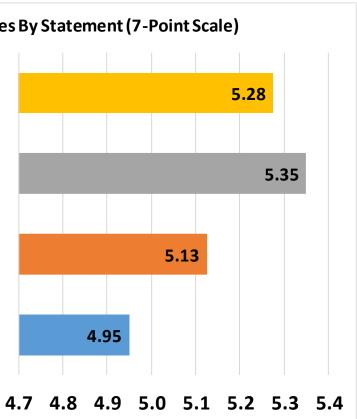

# **Cosmetology Program-specific Questions**

| Question                                                | 💌 Average 💌 Distribution 🛛 💌 |
|---------------------------------------------------------|------------------------------|
| I was satisfied with the quality of training I received |                              |
|                                                         | 4.95 🔳 🔳 📕                   |
| The training received left me well prepared for my job  |                              |
|                                                         | 5.13                         |
| I would recommend program to others                     | _                            |
|                                                         | 5.35                         |
| The program is a good value                             | _                            |
|                                                         | 5.28                         |

| Average Agreement Scores                               | E |
|--------------------------------------------------------|---|
| The program is a good value                            |   |
| I would recommend program to others                    |   |
| The training received left me well prepared for my job |   |
| I was satisfied with the quality of                    |   |

training I received