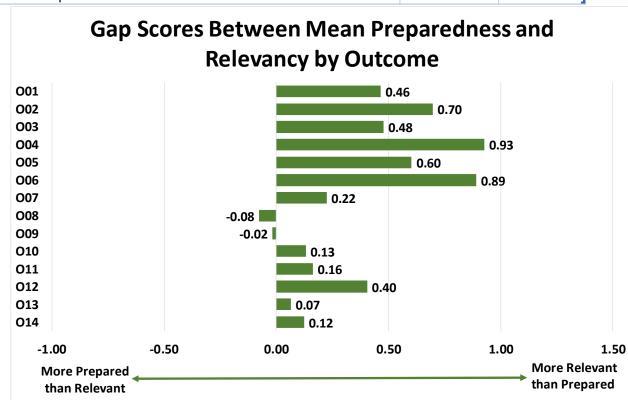

# Program-specific Questions

| Outcome                                                                  | ¥   | Prepardness 🔻 | Relevancy 🔽 |
|--------------------------------------------------------------------------|-----|---------------|-------------|
| O01) Effective plan of care review.                                      |     | 6.18          | 6.64        |
| O02) Effective interventions as established in the plan of care.         |     | 5.96          | 6.66        |
| O03) Effective teaching strategies.                                      |     | 6.05          | 6.53        |
| O04) Appropriate progression within the established plan of care.        |     | 5.73          | 6.66        |
| O05) Data collection skills to measure patient status and/or progress.   |     | 5.96          | 6.56        |
| O06) Documentation of patient care.                                      |     | 5.81          | 6.70        |
| O07) Effective intervention in emergencies and/or maintaining a safe     | •   |               |             |
| working enrivonment.                                                     |     | 6.07          | 6.29        |
| O08) Using health care literature.                                       |     | 6.01          | 5.94        |
| O09) Competent education of others in the health care team regarding     | · ' |               |             |
| the role fo the PTA.                                                     |     | 6.09          | 6.08        |
| O10) Effective resource management (e.g. human, fiscal, systems).        |     | 5.84          | 5.97        |
| O11) Demonstrating standards of behavior apopropriate to the profession  | •   |               |             |
| (e.g. cultural competency, integrity, compassion, accountability).       |     | 6.45          | 6.61        |
| O12) Effective communications with patients, the pabulic, and members of | ľ   |               |             |
| the health care team.                                                    |     | 6.19          | 6.59        |
| O13) Demonstrating helth-promoting behaviors and recognizing             | •   |               |             |
| opportunities to educate others about health, wellness, and prevention.  |     | 6.22          | 6.28        |
| O14) Self-assessment and a willingness to engage in self-                | ľ   |               |             |
| directed career development.                                             |     | 4.36          | 4.48        |