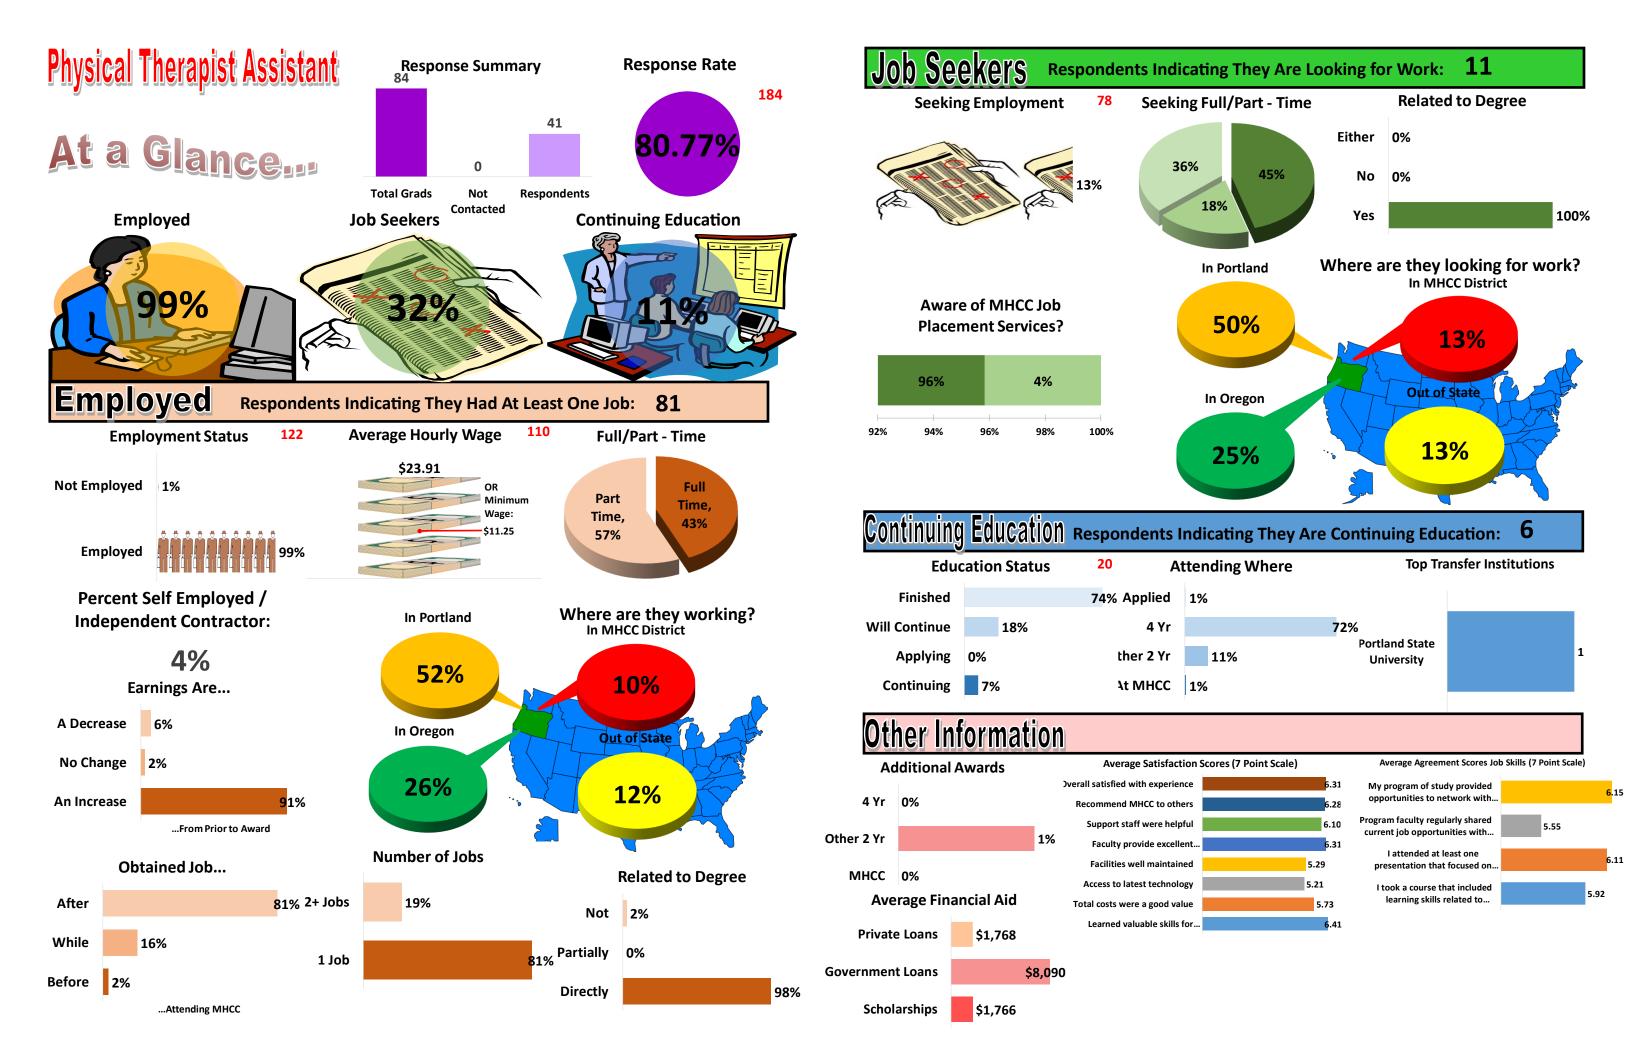

## **Physical Therapist Assistant**

#### **Employed As A PTA?**

#### **Preferred Setting?**

## Physical Therapist Assistant List of Employers

| Advanced Home Health Northwest  Avamere rehab  Benchmark Rehab Partners  Cameron Park Physical Therapy  Clackamas ESD  Consonus  Consonus Health  Consonus healthcare  Consonus Rehab  Dr. Ibolit  Empres Healthcare  First Call Home Health  Fort Vancouver Post Acute through Genesis Rehab.  Gateway Sports Medicine & Rehab  Genesis Rehab  Glisan Care Center, Portland, Oregon  Go Health Urgent Care  Good Sheppard Physical Therapy (Rehab Associates)  Gresham SportsCare Physical Therapy  I am currently doing a real estate investment contract job in conjunction with my family  Infinity  Infinity Rehab  Infinity Rehab / Porthaven Health Care Center  Laurelhurst Physical Therapy  Legacy Good Samaritan Hospital  Legacy Health (Good Samaritan hospital)  Legacy health system |
|-----------------------------------------------------------------------------------------------------------------------------------------------------------------------------------------------------------------------------------------------------------------------------------------------------------------------------------------------------------------------------------------------------------------------------------------------------------------------------------------------------------------------------------------------------------------------------------------------------------------------------------------------------------------------------------------------------------------------------------------------------------------------------------------------------|
| Cameron Park Physical Therapy Clackamas ESD Consonus Consonus Health Consonus Health Consonus Rehab Dr. Ibolit Empres Healthcare First Call Home Health Fort Vancouver Post Acute through Genesis Rehab. Gateway Sports Medicine & Rehab Genesis Rehab Glisan Care Center, Portland, Oregon Go Health Urgent Care Good Sheppard Physical Therapy (Rehab Associates) Gresham SportsCare Physical Therapy I am currently doing a real estate investment contract job in conjunction with my family Infinity Infinity Rehab Infinity Rehab / Porthaven Health Care Center Laurelhurst Physical Therapy Legacy Good Samaritan Hospital Legacy Health (Good Samaritan hospital)                                                                                                                          |
| Cameron Park Physical Therapy Clackamas ESD Consonus Consonus Health Consonus healthcare Consonus Rehab Dr. Ibolit Empres Healthcare First Call Home Health Fort Vancouver Post Acute through Genesis Rehab. Gateway Sports Medicine & Rehab Genesis Rehab Glisan Care Center, Portland, Oregon Go Health Urgent Care Good Sheppard Physical Therapy (Rehab Associates) Gresham SportsCare Physical Therapy I am currently doing a real estate investment contract job in conjunction with my family Infinity Infinity Rehab Infinity Rehab / Porthaven Health Care Center Laurelhurst Physical Therapy Legacy Good Samaritan Hospital Legacy Health (Good Samaritan hospital)                                                                                                                      |
| Clackamas ESD  Consonus  Consonus Health  Consonus healthcare  Consonus Rehab  Dr. Ibolit  Empres Healthcare  First Call Home Health  Fort Vancouver Post Acute through Genesis Rehab.  Gateway Sports Medicine & Rehab  Genesis Rehab  Glisan Care Center, Portland, Oregon  Go Health Urgent Care  Good Sheppard Physical Therapy (Rehab Associates)  Gresham SportsCare Physical Therapy  I am currently doing a real estate investment contract job in conjunction with my family  Infinity  Infinity Rehab  Infinity Rehab / Porthaven Health Care Center  Laurelhurst Physical Therapy  Legacy Good Samaritan Hospital  Legacy Health (Good Samaritan hospital)                                                                                                                               |
| Consonus Consonus Health Consonus healthcare Consonus Rehab Dr. Ibolit Empres Healthcare First Call Home Health Fort Vancouver Post Acute through Genesis Rehab. Gateway Sports Medicine & Rehab Genesis Rehab Glisan Care Center, Portland, Oregon Go Health Urgent Care Good Sheppard Physical Therapy (Rehab Associates) Gresham SportsCare Physical Therapy I am currently doing a real estate investment contract job in conjunction with my family Infinity Infinity Rehab Infinity Rehab / Porthaven Health Care Center Laurelhurst Physical Therapy Legacy Good Samaritan Hospital Legacy Health (Good Samaritan hospital)                                                                                                                                                                  |
| Consonus Health Consonus healthcare Consonus Rehab Dr. Ibolit Empres Healthcare First Call Home Health Fort Vancouver Post Acute through Genesis Rehab. Gateway Sports Medicine & Rehab Genesis Rehab Glisan Care Center, Portland, Oregon Go Health Urgent Care Good Sheppard Physical Therapy (Rehab Associates) Gresham SportsCare Physical Therapy I am currently doing a real estate investment contract job in conjunction with my family Infinity Infinity Rehab Infinity Rehab / Porthaven Health Care Center Laurelhurst Physical Therapy Legacy Good Samaritan Hospital Legacy Health (Good Samaritan hospital)                                                                                                                                                                           |
| Consonus Rehab  Dr. Ibolit  Empres Healthcare  First Call Home Health  Fort Vancouver Post Acute through Genesis Rehab.  Gateway Sports Medicine & Rehab  Genesis Rehab  Glisan Care Center, Portland, Oregon  Go Health Urgent Care  Good Sheppard Physical Therapy (Rehab Associates)  Gresham SportsCare Physical Therapy  I am currently doing a real estate investment contract job in conjunction with my family  Infinity  Infinity Rehab  Infinity Rehab / Porthaven Health Care Center  Laurelhurst Physical Therapy  Legacy Good Samaritan Hospital  Legacy Health (Good Samaritan hospital)                                                                                                                                                                                              |
| Consonus Rehab  Dr. Ibolit  Empres Healthcare  First Call Home Health  Fort Vancouver Post Acute through Genesis Rehab.  Gateway Sports Medicine & Rehab  Genesis Rehab  Glisan Care Center, Portland, Oregon  Go Health Urgent Care  Good Sheppard Physical Therapy (Rehab Associates)  Gresham SportsCare Physical Therapy  I am currently doing a real estate investment contract job in conjunction with my family  Infinity  Infinity Rehab  Infinity Rehab / Porthaven Health Care Center  Laurelhurst Physical Therapy  Legacy Good Samaritan Hospital  Legacy Health (Good Samaritan hospital)                                                                                                                                                                                              |
| Dr. Ibolit  Empres Healthcare  First Call Home Health  Fort Vancouver Post Acute through Genesis Rehab.  Gateway Sports Medicine & Rehab  Genesis Rehab  Glisan Care Center, Portland, Oregon  Go Health Urgent Care  Good Sheppard Physical Therapy (Rehab Associates)  Gresham SportsCare Physical Therapy  I am currently doing a real estate investment contract job in conjunction with my family  Infinity  Infinity Rehab  Infinity Rehab / Porthaven Health Care Center  Laurelhurst Physical Therapy  Legacy Good Samaritan Hospital  Legacy Health (Good Samaritan hospital)                                                                                                                                                                                                              |
| Empres Healthcare  First Call Home Health  Fort Vancouver Post Acute through Genesis Rehab.  Gateway Sports Medicine & Rehab  Genesis Rehab  Glisan Care Center, Portland, Oregon  Go Health Urgent Care  Good Sheppard Physical Therapy (Rehab Associates)  Gresham SportsCare Physical Therapy  I am currently doing a real estate investment contract job in conjunction with my family  Infinity  Infinity Rehab  Infinity Rehab / Porthaven Health Care Center  Laurelhurst Physical Therapy  Legacy Good Samaritan Hospital  Legacy Health (Good Samaritan hospital)                                                                                                                                                                                                                          |
| First Call Home Health  Fort Vancouver Post Acute through Genesis Rehab.  Gateway Sports Medicine & Rehab  Genesis Rehab  Glisan Care Center, Portland, Oregon  Go Health Urgent Care  Good Sheppard Physical Therapy (Rehab Associates)  Gresham SportsCare Physical Therapy  I am currently doing a real estate investment contract job in conjunction with my family  Infinity  Infinity Rehab  Infinity Rehab / Porthaven Health Care Center  Laurelhurst Physical Therapy  Legacy Good Samaritan Hospital  Legacy Health (Good Samaritan hospital)                                                                                                                                                                                                                                             |
| Fort Vancouver Post Acute through Genesis Rehab.  Gateway Sports Medicine & Rehab  Genesis Rehab  Glisan Care Center, Portland, Oregon  Go Health Urgent Care  Good Sheppard Physical Therapy (Rehab Associates)  Gresham SportsCare Physical Therapy  I am currently doing a real estate investment contract job in conjunction with my family  Infinity  Infinity Rehab  Infinity Rehab / Porthaven Health Care Center  Laurelhurst Physical Therapy  Legacy Good Samaritan Hospital  Legacy Health (Good Samaritan hospital)                                                                                                                                                                                                                                                                     |
| Gateway Sports Medicine & Rehab  Genesis Rehab  Glisan Care Center, Portland, Oregon  Go Health Urgent Care  Good Sheppard Physical Therapy (Rehab Associates)  Gresham SportsCare Physical Therapy  I am currently doing a real estate investment contract job in conjunction with my family  Infinity  Infinity Rehab  Infinity Rehab / Porthaven Health Care Center  Laurelhurst Physical Therapy  Legacy Good Samaritan Hospital  Legacy Health (Good Samaritan hospital)                                                                                                                                                                                                                                                                                                                       |
| Genesis Rehab  Glisan Care Center, Portland, Oregon  Go Health Urgent Care  Good Sheppard Physical Therapy (Rehab Associates)  Gresham SportsCare Physical Therapy  I am currently doing a real estate investment contract job in conjunction with my family  Infinity  Infinity Rehab  Infinity Rehab / Porthaven Health Care Center  Laurelhurst Physical Therapy  Legacy Good Samaritan Hospital  Legacy Health (Good Samaritan hospital)                                                                                                                                                                                                                                                                                                                                                        |
| Glisan Care Center, Portland, Oregon Go Health Urgent Care Good Sheppard Physical Therapy (Rehab Associates) Gresham SportsCare Physical Therapy I am currently doing a real estate investment contract job in conjunction with my family Infinity Infinity Rehab Infinity Rehab / Porthaven Health Care Center Laurelhurst Physical Therapy Legacy Good Samaritan Hospital Legacy Health (Good Samaritan hospital)                                                                                                                                                                                                                                                                                                                                                                                 |
| Go Health Urgent Care Good Sheppard Physical Therapy (Rehab Associates) Gresham SportsCare Physical Therapy I am currently doing a real estate investment contract job in conjunction with my family Infinity Infinity Rehab Infinity Rehab / Porthaven Health Care Center Laurelhurst Physical Therapy Legacy Good Samaritan Hospital Legacy Health (Good Samaritan hospital)                                                                                                                                                                                                                                                                                                                                                                                                                      |
| Good Sheppard Physical Therapy (Rehab Associates)  Gresham SportsCare Physical Therapy  I am currently doing a real estate investment contract job in conjunction with my family  Infinity  Infinity Rehab  Infinity Rehab / Porthaven Health Care Center  Laurelhurst Physical Therapy  Legacy Good Samaritan Hospital  Legacy Health (Good Samaritan hospital)                                                                                                                                                                                                                                                                                                                                                                                                                                    |
| Gresham SportsCare Physical Therapy  I am currently doing a real estate investment contract job in conjunction with my family  Infinity  Infinity Rehab  Infinity Rehab / Porthaven Health Care Center  Laurelhurst Physical Therapy  Legacy Good Samaritan Hospital  Legacy Health (Good Samaritan hospital)                                                                                                                                                                                                                                                                                                                                                                                                                                                                                       |
| I am currently doing a real estate investment contract job in conjunction with my family Infinity Infinity Rehab Infinity Rehab / Porthaven Health Care Center Laurelhurst Physical Therapy Legacy Good Samaritan Hospital Legacy Health (Good Samaritan hospital)                                                                                                                                                                                                                                                                                                                                                                                                                                                                                                                                  |
| contract job in conjunction with my family Infinity Infinity Rehab Infinity Rehab / Porthaven Health Care Center Laurelhurst Physical Therapy Legacy Good Samaritan Hospital Legacy Health (Good Samaritan hospital)                                                                                                                                                                                                                                                                                                                                                                                                                                                                                                                                                                                |
| Infinity Rehab Infinity Rehab / Porthaven Health Care Center Laurelhurst Physical Therapy Legacy Good Samaritan Hospital Legacy Health (Good Samaritan hospital)                                                                                                                                                                                                                                                                                                                                                                                                                                                                                                                                                                                                                                    |
| Infinity Rehab / Porthaven Health Care Center Laurelhurst Physical Therapy Legacy Good Samaritan Hospital Legacy Health (Good Samaritan hospital)                                                                                                                                                                                                                                                                                                                                                                                                                                                                                                                                                                                                                                                   |
| Laurelhurst Physical Therapy  Legacy Good Samaritan Hospital  Legacy Health (Good Samaritan hospital)                                                                                                                                                                                                                                                                                                                                                                                                                                                                                                                                                                                                                                                                                               |
| Legacy Good Samaritan Hospital  Legacy Health (Good Samaritan hospital)                                                                                                                                                                                                                                                                                                                                                                                                                                                                                                                                                                                                                                                                                                                             |
| Legacy Health (Good Samaritan hospital)                                                                                                                                                                                                                                                                                                                                                                                                                                                                                                                                                                                                                                                                                                                                                             |
| <b>0</b> ,                                                                                                                                                                                                                                                                                                                                                                                                                                                                                                                                                                                                                                                                                                                                                                                          |
| Legacy health system                                                                                                                                                                                                                                                                                                                                                                                                                                                                                                                                                                                                                                                                                                                                                                                |
|                                                                                                                                                                                                                                                                                                                                                                                                                                                                                                                                                                                                                                                                                                                                                                                                     |
| Legacy Health, Rehabilitation Institute of Oregon                                                                                                                                                                                                                                                                                                                                                                                                                                                                                                                                                                                                                                                                                                                                                   |
| Marquis Wilsonville Skilled Nursing FAcility                                                                                                                                                                                                                                                                                                                                                                                                                                                                                                                                                                                                                                                                                                                                                        |
| Milwaukie Prestige post-Acute and rehab                                                                                                                                                                                                                                                                                                                                                                                                                                                                                                                                                                                                                                                                                                                                                             |
|                                                                                                                                                                                                                                                                                                                                                                                                                                                                                                                                                                                                                                                                                                                                                                                                     |
| Mount Ogden Rehabilitation                                                                                                                                                                                                                                                                                                                                                                                                                                                                                                                                                                                                                                                                                                                                                                          |

Oasis Physical and Sports Therapy PeaceHealth Southwest Medical Center Pediatric Therapy Services ProActive Physical Therapy Specialists Providence Providence Portland Providence St. Vincent Hospital PT Northwest Sandy physical therapy SportsCare Physical Therapy St. John's United TAI Team Rehab Team Rehab of Bridgeport Team Rehab of Bridgeport/Gateway Sports Medicine Team Rehab of Clackamas The Methodist Hospitals Therapeutic Associates Therapeutic Associates Bethany Therapeutic Associates Scholls Physical Therapy Tuality Healthcare outpatient clinics in Forest Grove/Hillsboro and aquatic therapy Valley view physical medicine West Portland physical therapy

#### Physical Therapist Assistant: Question 1

### Please share any barriers or experiences related to your PTA employment search that you would like us to know?

- \* None. I got a good full time job with a competitive salary 2 days after graduation. It's not perfect, but for a first job I'm really pleased.
- \* Challenging to find an out-patient job without pre-existing contacts/connections.
- \* None, I was offered a job before graduating.
- \* I was denied a job because I did not have enough post-op experience and wish I would have made my inpatient clinical rotation at a hospital. Luckily I ended up at a place that was happy to take on a new grad and give me experience working with MVA patient

- \* I was unique in that I wanted 2 part time positions and I found that difficult to find. Granted, I was picky concerning location and pay. The Oregon licensing department also took a couple weeks longer than to grant my license as compared to my classmates
- \* Preparing for the CALAW exam was a challenge after studying in Oregon. Some guidance in finding the right resources could have been helpful.
- \* The 2019 CMS changes and the upcoming changes drastically reduced the amount of available SNF and inpatient jobs hiring, let alone jobs for new grads.

#### Physical Therapist Assistant: Question 2

## Is there anything else you'd like to tell us to help enhance the preparation of future MHCC PTA graduates or those exploring this as a career option?

- \* No, this was a great program.
- \* I loved my MHCC experience. Our instructors were passionate and experienced and did a wonderful job of preparing us to enter the field.
- \* New laws regarding Medicaid
- \* Touch on documentation more, especially the assessment part and how and what we should potentially assess. We get a lot of it clinical but would have been nice to have a bit more.
- \* More discussion and advice from recent grads. We had Facebook groups that were helpful, but they were not always drawing many responses from a variety of people. Tips and tricks from recent grads on continuing ed, interviewing, compensation, etc. would be
- \* Revisit high level exercise progressions at the end of the second year for a refresher.
- \* I felt very well prepared.
- \* I think it would be helpful to match up a second year student with a recent MHCC PTA graduate. I had a lot of questions about the boards, job searching, and insight into the initial learning curve. Having a mentor would've been great. Also, having a way t

#### Data Tables for: Physical Therapist Assistant

Physical Therapist Assistant - Employment

| ,                 |       |     |       | 1 /     |       |  |  |  |  |
|-------------------|-------|-----|-------|---------|-------|--|--|--|--|
| Employment Status |       |     |       |         |       |  |  |  |  |
|                   |       | Emp | loyed | Not Emp | loyed |  |  |  |  |
| 2018-19           |       | 18  | 100%  | 0       | 0%    |  |  |  |  |
| 2017-18           |       | 20  | 100%  | 0       | 0%    |  |  |  |  |
| 2016-17           |       | 11  | 100%  | 0       | 0%    |  |  |  |  |
| 2015-16           |       | 18  | 100%  | 0       | 0%    |  |  |  |  |
| 2014-15           |       | 14  | 93%   | 1       | 7%    |  |  |  |  |
|                   | Total | 81  | 99%   | 1       | 1%    |  |  |  |  |

| Hours Worked per Week And Full Time / Part Time Status |       |           |     |     |    |          |     |        |  |
|--------------------------------------------------------|-------|-----------|-----|-----|----|----------|-----|--------|--|
|                                                        |       | Avg Hours | Min | Max | Fu | ıll Time | Par | t Time |  |
| 2018-19                                                |       | 37.38     | 20  | 42  | 12 | 75%      | 4   | 25%    |  |
| 2017-18                                                |       | 34.42     | 10  | 45  | 5  | 28%      | 13  | 72%    |  |
| 2016-17                                                |       | 36.10     | 24  | 40  | 7  | 70%      | 3   | 30%    |  |
| 2015-16                                                |       | 35.00     | 24  | 42  | 3  | 17%      | 15  | 83%    |  |
| 2014-15                                                |       | 34.82     | 25  | 43  | 6  | 43%      | 8   | 57%    |  |
|                                                        | Total | 35.47     | 10  | 45  | 33 | 43%      | 43  | 57%    |  |

| Calculated Hourly Wages |          |         |         |          |  |  |  |  |  |  |
|-------------------------|----------|---------|---------|----------|--|--|--|--|--|--|
| 5% Trim                 |          |         |         |          |  |  |  |  |  |  |
|                         | Avg Wage | Min     | Max     | Avg Wage |  |  |  |  |  |  |
| 2018-19                 | \$24.07  | \$19.23 | \$29.00 | \$24.06  |  |  |  |  |  |  |
| 2017-18                 | \$24.60  | \$21.00 | \$30.75 | \$24.44  |  |  |  |  |  |  |
| 2016-17                 | \$25.46  | \$9.75  | \$45.00 | \$25.25  |  |  |  |  |  |  |
| 2015-16                 | \$22.80  | \$11.67 | \$30.00 | \$23.29  |  |  |  |  |  |  |
| 2014-15                 | \$22.71  | \$16.83 | \$27.00 | \$22.80  |  |  |  |  |  |  |
| Tota                    | \$23.82  | \$9.75  | \$45.00 | \$23.88  |  |  |  |  |  |  |

| Independer | nt Contr | actor , | Self Em | ploye | d    |
|------------|----------|---------|---------|-------|------|
|            |          | Ye      | S       |       | No   |
| 2018-19    |          | 1       | 6%      | 17    | 94%  |
| 2017-18    |          | 1       | 5%      | 19    | 95%  |
| 2016-17    |          | 1       | 9%      | 10    | 91%  |
| 2015-16    |          | 0       | 0%      | 18    | 100% |
| 2014-15    |          | 0       | 0%      | 14    | 100% |
| То         | tal      | 3       | 4%      | 78    | 96%  |
|            |          |         |         |       |      |

| Salary Change from Prior to Award |       |       |      |       |      |      |          |  |  |
|-----------------------------------|-------|-------|------|-------|------|------|----------|--|--|
|                                   |       | Incre | ease | No Ch | ange | Decr | Decrease |  |  |
| 2018-19                           |       | 18    | 100% | 0     | 0%   | 0    | 0%       |  |  |
| 2017-18                           |       | 19    | 95%  | 1     | 5%   | 0    | 0%       |  |  |
| 2016-17                           |       | 8     | 73%  | 0     | 0%   | 3    | 27%      |  |  |
| 2015-16                           |       | 15    | 83%  | 1     | 6%   | 2    | 11%      |  |  |
| 2014-15                           |       | 14    | 100% | 0     | 0%   | 0    | 0%       |  |  |
|                                   | Total | 74    | 91%  | 2     | 2%   | 5    | 6%       |  |  |

| Job Location |      |          |     |       |    |       |        |       |
|--------------|------|----------|-----|-------|----|-------|--------|-------|
|              | MHCC | District | Por | tland | In | State | Out of | State |
| 2018-19      | 1    | 6%       | 9   | 50%   | 4  | 22%   | 4      | 22%   |
| 2017-18      | 2    | 10%      | 12  | 60%   | 3  | 15%   | 3      | 15%   |
| 2016-17      | 1    | 9%       | 6   | 55%   | 4  | 36%   | 0      | 0%    |
| 2015-16      | 2    | 11%      | 9   | 50%   | 5  | 28%   | 2      | 11%   |
| 2014-15      | 2    | 14%      | 6   | 43%   | 5  | 36%   | 1      | 7%    |
| Total        | 8    | 10%      | 42  | 52%   | 21 | 26%   | 10     | 12%   |

|        | Time Position Obtained (Relative to Award) |      |        |    |        |    |     |  |  |  |
|--------|--------------------------------------------|------|--------|----|--------|----|-----|--|--|--|
|        |                                            | Befo | Before |    | During |    |     |  |  |  |
| ,<br>) | 2018-19                                    | 1    | 6%     | 1  | 6%     | 16 | 89% |  |  |  |
| ,      | 2017-18                                    | 0    | 0%     | 3  | 15%    | 17 | 85% |  |  |  |
| ,      | 2016-17                                    | 0    | 0%     | 2  | 18%    | 9  | 82% |  |  |  |
| ,      | 2015-16                                    | 1    | 6%     | 2  | 11%    | 15 | 83% |  |  |  |
| ,      | 2014-15                                    | 0    | 0%     | 5  | 36%    | 9  | 64% |  |  |  |
| ,      | Total                                      | 2    | 2%     | 13 | 16%    | 66 | 81% |  |  |  |

| Number Of | Jobs   |       |    |        |   |        |   |         |
|-----------|--------|-------|----|--------|---|--------|---|---------|
|           |        | 1 Job |    | 2 Jobs |   | 3 Jobs | 4 | 4+ Jobs |
| 2018-19   | 17     | 94%   | 1  | 6%     | 0 | 0%     | 0 | 0%      |
| 2017-18   | 13     | 65%   | 7  | 35%    | 0 | 0%     | 0 | 0%      |
| 2016-17   | 8      | 73%   | 3  | 27%    | 0 | 0%     | 0 | 0%      |
| 2015-16   | 16     | 89%   | 1  | 6%     | 1 | 6%     | 0 | 0%      |
| 2014-15   | 12     | 86%   | 2  | 14%    | 0 | 0%     | 0 | 0%      |
| Тс        | tal 66 | 81%   | 14 | 17%    | 1 | 1%     | 0 | 0%      |

| Related to De | groo |       |     |        |   |     |
|---------------|------|-------|-----|--------|---|-----|
| Related to De | gree |       |     |        |   |     |
|               | Dire | ectly | Par | tially |   | Not |
| 2018-19       | 18   | 100%  | 0   | 0%     | 0 | 0%  |
| 2017-18       | 19   | 95%   | 0   | 0%     | 1 | 5%  |
| 2016-17       | 11   | 100%  | 0   | 0%     | 0 | 0%  |
| 2015-16       | 17   | 94%   | 0   | 0%     | 1 | 6%  |
| 2014-15       | 14   | 100%  | 0   | 0%     | 0 | 0%  |
| Tota          | l 79 | 98%   | 0   | 0%     | 2 | 2%  |

#### Physical Therapist Assistant - Job Seekers

| /                  |     |     |    |     |  |  |  |  |  |
|--------------------|-----|-----|----|-----|--|--|--|--|--|
| Seeking Employment |     |     |    |     |  |  |  |  |  |
|                    | Yes | ;   | No |     |  |  |  |  |  |
| 2018-19            | 2   | 11% | 16 | 89% |  |  |  |  |  |
| 2017-18            | 3   | 15% | 17 | 85% |  |  |  |  |  |
| 2016-17            | 1   | 9%  | 10 | 91% |  |  |  |  |  |
| 2015-16            | 3   | 17% | 15 | 83% |  |  |  |  |  |
| 2014-15            | 2   | 13% | 13 | 87% |  |  |  |  |  |
| Total              | 11  | 13% | 71 | 87% |  |  |  |  |  |

| Seeking | Full Tim | e / Par | t Time |      |      |   |        |
|---------|----------|---------|--------|------|------|---|--------|
|         |          | Full Ti | me     | Part | Time |   | Either |
| 2018-19 |          | 1       | 50%    | 0    | 0%   | 1 | 50%    |
| 2017-18 |          | 1       | 33%    | 1    | 33%  | 1 | 33%    |
| 2016-17 |          | 0       | 0%     | 0    | 0%   | 1 | 100%   |
| 2015-16 |          | 2       | 67%    | 0    | 0%   | 1 | 33%    |
| 2014-15 |          | 1       | 50%    | 1    | 50%  | 0 | 0%     |
|         | Total    | 5       | 45%    | 2    | 18%  | 4 | 36%    |

| Seeking W | ork Relate | d to Deg | ree    |             |   |    |  |  |  |
|-----------|------------|----------|--------|-------------|---|----|--|--|--|
|           | Re         | lated    | Not Re | Not Related |   |    |  |  |  |
| 2018-19   | 2          | 100%     | 0      | 0%          | 0 | 0% |  |  |  |
| 2017-18   | 3          | 100%     | 0      | 0%          | 0 | 0% |  |  |  |
| 2016-17   | 1          | 100%     | 0      | 0%          | 0 | 0% |  |  |  |
| 2015-16   | 3          | 100%     | 0      | 0%          | 0 | 0% |  |  |  |
| 2014-15   | 2          | 100%     | 0      | 0%          | 0 | 0% |  |  |  |
| Т         | otal 11    | 100%     | 0      | 0%          | 0 | 0% |  |  |  |

| Job Seeking Location |      |          |     |       |      |      |              |     |  |  |  |  |  |
|----------------------|------|----------|-----|-------|------|------|--------------|-----|--|--|--|--|--|
|                      | MHCC | District | Por | tland | In S | tate | Out of State |     |  |  |  |  |  |
| 2018-19              | 1    | 20%      | 2   | 40%   | 1    | 20%  | 1            | 20% |  |  |  |  |  |
| 2017-18              | 1    | 20%      | 3   | 60%   | 1    | 20%  | 0            | 0%  |  |  |  |  |  |
| 2016-17              | 0    | 0%       | 1   | 100%  | 0    | 0%   | 0            | 0%  |  |  |  |  |  |
| 2015-16              | 0    | 0%       | 1   | 33%   | 2    | 67%  | 0            | 0%  |  |  |  |  |  |
| 2014-15              | 0    | 0%       | 1   | 50%   | 0    | 0%   | 1            | 50% |  |  |  |  |  |
| Tot                  | al 2 | 13%      | 8   | 50%   | 4    | 25%  | 2            | 13% |  |  |  |  |  |
|                      |      |          |     |       |      |      |              |     |  |  |  |  |  |

| Job Placement Services |       |     |          |        |       |    |      |      |       |  |  |  |  |  |
|------------------------|-------|-----|----------|--------|-------|----|------|------|-------|--|--|--|--|--|
|                        |       | Not | Aware    | Not A  | Aware | Aw | /are | Awar | e Not |  |  |  |  |  |
|                        |       | Mo  | ore Info | Not No | eeded | U  | Ised | Used |       |  |  |  |  |  |
| 2018-19                |       | 2   | 100%     | 0      | 0%    | 0  | 0%   | 0    | 0%    |  |  |  |  |  |
| 2017-18                |       | 1   | 33%      | 1      | 33%   | 0  | 0%   | 1    | 33%   |  |  |  |  |  |
| 2016-17                |       | 1   | 100%     | 0      | 0%    | 0  | 0%   | 0    | 0%    |  |  |  |  |  |
| 2015-16                |       | 1   | 33%      | 2      | 67%   | 0  | 0%   | 0    | 0%    |  |  |  |  |  |
| 2014-15                |       | 15  | 100%     | 0      | 0%    | 0  | 0%   | 0    | 0%    |  |  |  |  |  |
|                        | Total | 20  | 83%      | 3      | 13%   | 0  | 0%   | 1    | 4%    |  |  |  |  |  |

#### Physical Therapist Assistant - Education

| Continuing E | Continuing Education Status |          |   |         |       |          |    |         |  |  |  |  |  |  |  |
|--------------|-----------------------------|----------|---|---------|-------|----------|----|---------|--|--|--|--|--|--|--|
|              | Со                          | ntinuing | А | pplying | Futui | re Plans | F  | inished |  |  |  |  |  |  |  |
| 2018-19      | 2                           | 11%      | 0 | 0%      | 2     | 11%      | 14 | 78%     |  |  |  |  |  |  |  |
| 2017-18      | 2                           | 10%      | 0 | 0%      | 3     | 15%      | 15 | 75%     |  |  |  |  |  |  |  |
| 2016-17      | 0                           | 0%       | 0 | 0%      | 3     | 27%      | 8  | 73%     |  |  |  |  |  |  |  |
| 2015-16      | 1                           | 6%       | 0 | 0%      | 3     | 17%      | 14 | 78%     |  |  |  |  |  |  |  |
| 2014-15      | 1                           | 7%       | 0 | 0%      | 4     | 27%      | 10 | 67%     |  |  |  |  |  |  |  |
| Tot          | tal 6                       | 7%       | 0 | 0%      | 15    | 18%      | 61 | 74%     |  |  |  |  |  |  |  |

| Continuing Educ | ation \ | Where |         |       |         |     |    |       |       |         |
|-----------------|---------|-------|---------|-------|---------|-----|----|-------|-------|---------|
|                 |         | MHCC  | Other 2 | -Year | 4- Year |     | Ар | plied | Not / | Applied |
| 2018-19         | 0       | 0%    | 0       | 0%    | 1       | 25% | 0  | 0%    | 3     | 75%     |
| 2017-18         | 0       | 0%    | 0       | 0%    | 0       | 0%  | 0  | 0%    | 3     | 100%    |
| 2016-17         | 0       | 0%    | 0       | 0%    | 1       | 33% | 0  | 0%    | 2     | 67%     |
| 2015-16         | 0       | 0%    | 0       | 0%    | 0       | 0%  | 0  | 0%    | 4     | 100%    |
| 2014-15         | 0       | 0%    | 0       | 0%    | 1       | 20% | 0  | 0%    | 4     | 80%     |
| Total           | 0       | 0%    | 0       | 0%    | 3       | 16% | 0  | 0%    | 16    | 84%     |

| Transfer Institutions     |           |         |
|---------------------------|-----------|---------|
| University                | Attending | Applied |
| Portland State University | 1         | 0       |

#### Physical Therapist Assistant - Response Rates by Degree

Total

| Associate of Applied Science - Physical Therapist Assistant |             |           |             |          |  |  |  |  |  |  |  |  |  |
|-------------------------------------------------------------|-------------|-----------|-------------|----------|--|--|--|--|--|--|--|--|--|
|                                                             | Total       | Total     | Total       | Response |  |  |  |  |  |  |  |  |  |
| Grad Year                                                   | Graduates   | Contacted | Respondents | Rate     |  |  |  |  |  |  |  |  |  |
| 2018-19                                                     | 23          | 23        | 18          | 78.26%   |  |  |  |  |  |  |  |  |  |
| 2017-18                                                     | 24          | 24        | 21          | 87.50%   |  |  |  |  |  |  |  |  |  |
| 2016-17                                                     | 15          | 15        | 10          | 66.67%   |  |  |  |  |  |  |  |  |  |
| 2015-16                                                     | 20          | 20        | 18          | 90.00%   |  |  |  |  |  |  |  |  |  |
| 2014-15                                                     | 20          | 20        | 15          | 75.00%   |  |  |  |  |  |  |  |  |  |
| Total                                                       | 102         | 102       | 82          | 80.39%   |  |  |  |  |  |  |  |  |  |
| Totals for Physical Therapis                                | t Assistant |           |             |          |  |  |  |  |  |  |  |  |  |

Note: Totals may not match Program Total Data Tables. Students with multiple awards are counted in each award earned.

102

80.39%

102