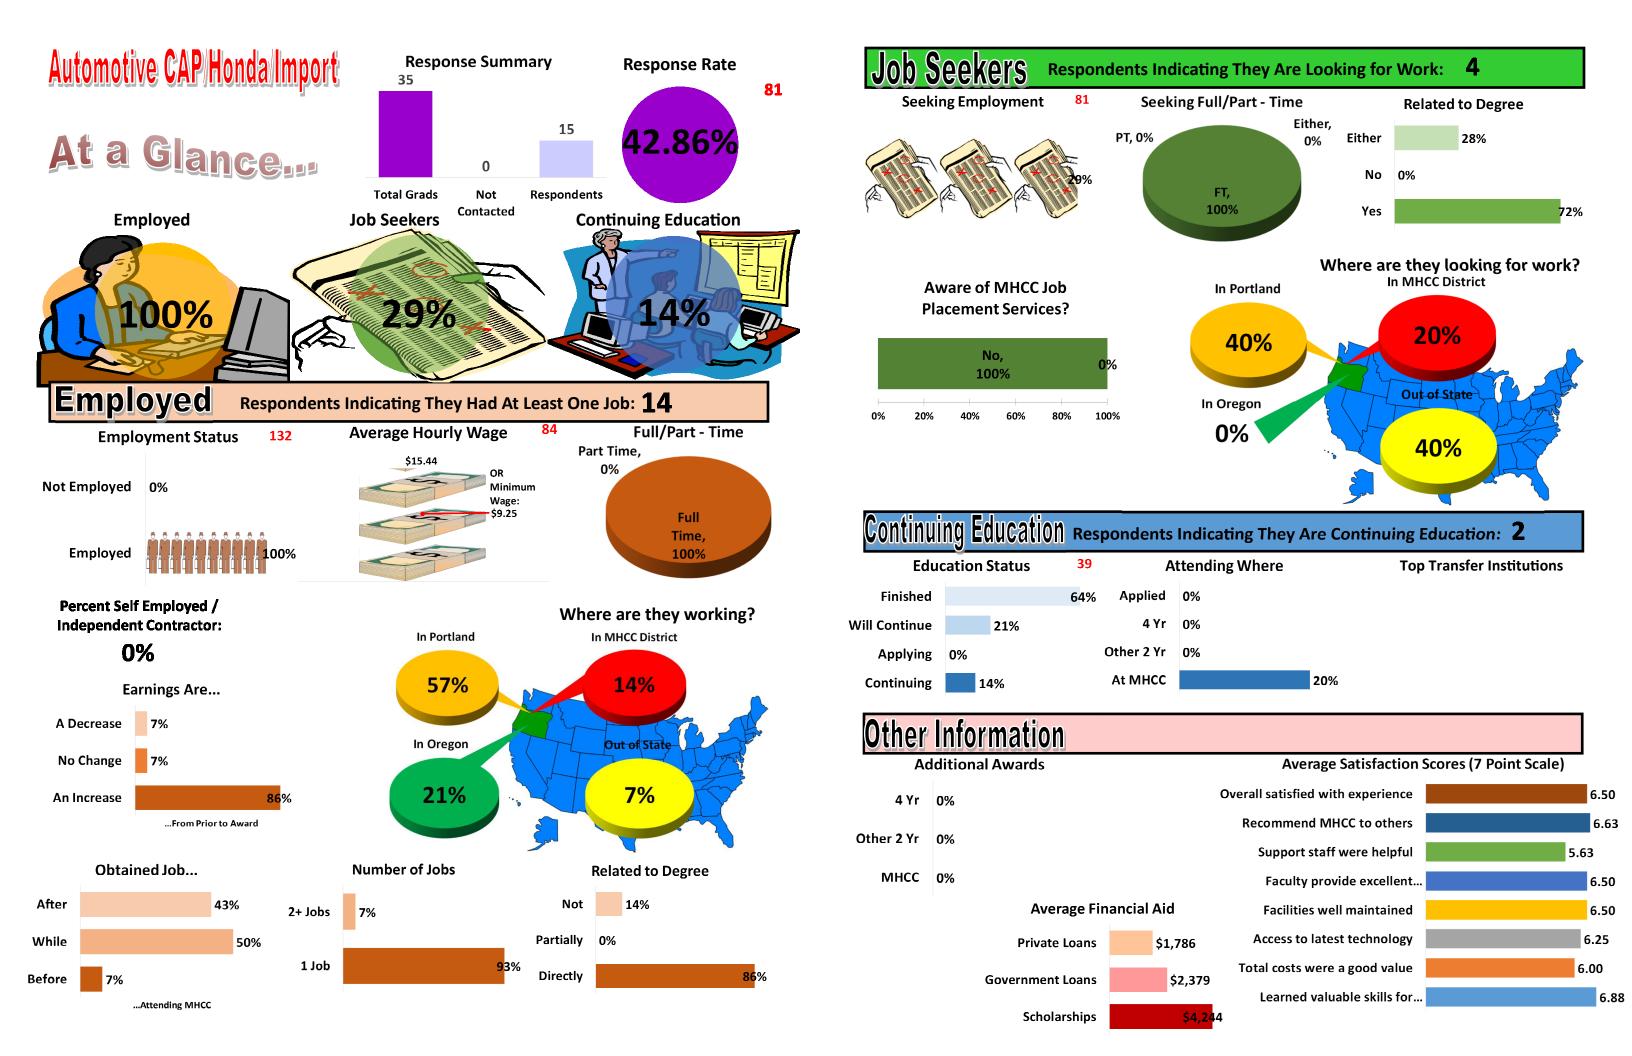

## Data Tables for: Automotive CAP/Import/Honda

Automotive CAP/Import/Honda - Employment

| Employment Status |     |       |              |    |  |  |  |  |  |
|-------------------|-----|-------|--------------|----|--|--|--|--|--|
|                   | Emp | loyed | Not Employed |    |  |  |  |  |  |
| 2014-15           | 6   | 100%  | 0            | 0% |  |  |  |  |  |
| 2013-14           | 3   | 100%  | 0            | 0% |  |  |  |  |  |
| 2012-13           | 4   | 100%  | 0            | 0% |  |  |  |  |  |
| 2011-12           | 1   | 100%  | 0            | 0% |  |  |  |  |  |
| Total             | 14  | 100%  | 0            | 0% |  |  |  |  |  |

| Hours Worke | Hours Worked per Week And Full Time / Part Time Status |     |     |   |          |     |           |  |  |  |  |
|-------------|--------------------------------------------------------|-----|-----|---|----------|-----|-----------|--|--|--|--|
|             | Avg Hours                                              | Min | Max | F | ull Time | Par | Part Time |  |  |  |  |
| 2014-15     | 40.00                                                  | 40  | 40  | 1 | 100%     | 0   | 0%        |  |  |  |  |
| 2013-14     | 42.50                                                  | 40  | 45  | 2 | 100%     | 0   | 0%        |  |  |  |  |
| 2012-13     | 44.38                                                  | 40  | 50  | 4 | 100%     | 0   | 0%        |  |  |  |  |
| 2011-12     | 60.00                                                  | 60  | 60  | 1 | 100%     | 0   | 0%        |  |  |  |  |
| Tota        | 45.31                                                  | 40  | 60  | 8 | 100%     | 0   | 0%        |  |  |  |  |

| Calculated Hou | 5% Trimmed |         |         |          |
|----------------|------------|---------|---------|----------|
|                | Avg Wage   | Min     | Max     | Avg Wage |
| 2014-15        | \$11.08    | \$11.08 | \$11.08 |          |
| 2013-14        | \$16.08    | \$12.50 | \$18.75 |          |
| 2012-13        | \$18.34    | \$14.00 | \$21.63 |          |
| 2011-12        | \$9.10     | \$9.10  | \$9.10  |          |
| Total          | \$15.43    | \$9.10  | \$21.63 | \$15.44  |

| Independent Contractor / Self Employed |   |    |    |      |  |  |  |  |
|----------------------------------------|---|----|----|------|--|--|--|--|
|                                        | ` |    | No |      |  |  |  |  |
| 2014-15                                | 0 | 0% | 5  | 100% |  |  |  |  |
| 2013-14                                | 0 | 0% | 3  | 100% |  |  |  |  |
| 2012-13                                | 0 | 0% | 4  | 100% |  |  |  |  |
| 2011-12                                | 0 | 0% | 1  | 100% |  |  |  |  |
| Total                                  | 0 | 0% | 13 | 100% |  |  |  |  |

| Salary Change from Prior to Award |      |          |   |           |   |          |  |  |  |
|-----------------------------------|------|----------|---|-----------|---|----------|--|--|--|
|                                   | Incr | Increase |   | No Change |   | Decrease |  |  |  |
| 2014-15                           | 5    | 83%      | 1 | 17%       | 0 | 0%       |  |  |  |
| 2013-14                           | 3    | 100%     | 0 | 0%        | 0 | 0%       |  |  |  |
| 2012-13                           | 4    | 100%     | 0 | 0%        | 0 | 0%       |  |  |  |
| 2011-12                           | 0    | 0%       | 0 | 0%        | 1 | 100%     |  |  |  |
| Total                             | 12   | 86%      | 1 | 7%        | 1 | 7%       |  |  |  |

| Job Loc | ation |               |     |    |        |    |          |   |         |
|---------|-------|---------------|-----|----|--------|----|----------|---|---------|
|         |       | MHCC District |     | Ро | rtland | In | In State |   | f State |
| 2014-15 | 5     | 2             | 33% | 3  | 50%    | 1  | 17%      | 0 | 0%      |
| 2013-14 | 4     | 0             | 0%  | 2  | 67%    | 1  | 33%      | 0 | 0%      |
| 2012-13 | 3     | 0             | 0%  | 3  | 75%    | 1  | 25%      | 0 | 0%      |
| 2011-12 | 2     | 0             | 0%  | 0  | 0%     | 0  | 0%       | 1 | 100%    |
|         | Total | 2             | 14% | 8  | 57%    | 3  | 21%      | 1 | 7%      |

| Time Position Ol | otaine | d (Relati | ve to A | ward) |   |       |  |
|------------------|--------|-----------|---------|-------|---|-------|--|
|                  | Before |           | D       | uring |   | After |  |
| 2014-15          | 1      | 17%       | 3       | 50%   | 2 | 33%   |  |
| 2013-14          | 0      | 0%        | 2       | 67%   | 1 | 33%   |  |
| 2012-13          | 0      | 0%        | 2       | 50%   | 2 | 50%   |  |
| 2011-12          | 0      | 0%        | 0       | 0%    | 1 | 100%  |  |
| Total            | 1      | 7%        | 7       | 50%   | 6 | 43%   |  |

| Number  | Of Jobs |       |      |   |        |   |        |   |         |  |
|---------|---------|-------|------|---|--------|---|--------|---|---------|--|
|         |         | 1 Job |      |   | 2 Jobs |   | 3 Jobs |   | 4+ Jobs |  |
| 2014-15 |         | 6     | 100% | 0 | 0%     | 0 | 0%     | 0 | 0%      |  |
| 2013-14 |         | 3     | 100% | 0 | 0%     | 0 | 0%     | 0 | 0%      |  |
| 2012-13 |         | 4     | 100% | 0 | 0%     | 0 | 0%     | 0 | 0%      |  |
| 2011-12 |         | 0     | 0%   | 1 | 100%   | 0 | 0%     | 0 | 0%      |  |
|         | Total   | 13    | 93%  | 1 | 7%     | 0 | 0%     | 0 | 0%      |  |

| Related to Degree |       |          |   |         |   |      |  |  |  |  |
|-------------------|-------|----------|---|---------|---|------|--|--|--|--|
|                   | Dire  | Directly |   | rtially |   | Not  |  |  |  |  |
| 2014-15           | 6     | 100%     | 0 | 0%      | 0 | 0%   |  |  |  |  |
| 2013-14           | 2     | 67%      | 0 | 0%      | 1 | 33%  |  |  |  |  |
| 2012-13           | 4     | 100%     | 0 | 0%      | 0 | 0%   |  |  |  |  |
| 2011-12           | 0     | 0%       | 0 | 0%      | 1 | 100% |  |  |  |  |
| Tota              | al 12 | 86%      | 0 | 0%      | 2 | 14%  |  |  |  |  |

#### Automotive CAP/Import/Honda - Job Seekers

| •                  |    | •    |    |     |  |  |  |  |  |
|--------------------|----|------|----|-----|--|--|--|--|--|
| Seeking Employment |    |      |    |     |  |  |  |  |  |
|                    | Ye | S    | No |     |  |  |  |  |  |
| 2014-15            | 1  | 17%  | 5  | 83% |  |  |  |  |  |
| 2013-14            | 1  | 33%  | 2  | 67% |  |  |  |  |  |
| 2012-13            | 1  | 25%  | 3  | 75% |  |  |  |  |  |
| 2011-12            | 1  | 100% | 0  | 0%  |  |  |  |  |  |
| Total              | 4  | 29%  | 10 | 71% |  |  |  |  |  |

| Seeking Full Time / Part Time |                   |           |   |           |   |        |  |  |  |
|-------------------------------|-------------------|-----------|---|-----------|---|--------|--|--|--|
|                               | Full <sup>-</sup> | Full Time |   | Part Time |   | Either |  |  |  |
| 2014-15                       | 1                 | 100%      | 0 | 0%        | 0 | 0%     |  |  |  |
| 2013-14                       | 1                 | 100%      | 0 | 0%        | 0 | 0%     |  |  |  |
| 2012-13                       | 1                 | 100%      | 0 | 0%        | 0 | 0%     |  |  |  |
| 2011-12                       | 1                 | 100%      | 0 | 0%        | 0 | 0%     |  |  |  |
| Tota                          | 4                 | 100%      | 0 | 0%        | 0 | 0%     |  |  |  |

| Seeking Work Related to Degree |       |      |      |        |             |   |        |  |  |
|--------------------------------|-------|------|------|--------|-------------|---|--------|--|--|
|                                |       | Rela | ated | Not Re | Not Related |   | Either |  |  |
| 2014-15                        | i     | 1    | 100% | 0      | 0%          | 0 | 0%     |  |  |
| 2013-14                        |       | 1    | 100% | 0      | 0%          | 0 | 0%     |  |  |
| 2012-13                        |       | 1    | 100% | 0      | 0%          | 0 | 0%     |  |  |
| 2011-12                        | •     | 0    | 0%   | 0      | 0%          | 1 | 100%   |  |  |
|                                | Total | 3    | 75%  | 0      | 0%          | 1 | 25%    |  |  |

| Job Seeking | Location |          |    |        |    |       |       |         |
|-------------|----------|----------|----|--------|----|-------|-------|---------|
|             | MHCC     | District | Ро | rtland | In | State | Out o | f State |
| 2014-15     | 0        | 0%       | 1  | 100%   | 0  | 0%    | 0     | 0%      |
| 2013-14     | 0        | 0%       | 0  | 0%     | 0  | 0%    | 1     | 100%    |
| 2012-13     | 1        | 50%      | 1  | 50%    | 0  | 0%    | 0     | 0%      |
| 2011-12     | 0        | 0%       | 0  | 0%     | 0  | 0%    | 1     | 100%    |
| То          | tal 1    | 20%      | 2  | 40%    | 0  | 0%    | 2     | 40%     |

| Job Plac | ement S | ervice | S        |        |      |    |      |      |       |
|----------|---------|--------|----------|--------|------|----|------|------|-------|
|          |         | Not    | Aware    | Not A  | ware | Av | /are | Awar | e Not |
|          |         | Mo     | ore Info | Not Ne | eded | L  | Ised |      | Used  |
| 2014-15  | 5       | 6      | 100%     | 0      | 0%   | 0  | 0%   | 0    | 0%    |
| 2013-14  | ŀ       | 3      | 100%     | 0      | 0%   | 0  | 0%   | 0    | 0%    |
| 2012-13  | 3       | 4      | 100%     | 0      | 0%   | 0  | 0%   | 0    | 0%    |
| 2011-12  | 2       | 1      | 100%     | 0      | 0%   | 0  | 0%   | 0    | 0%    |
|          | Total   | 14     | 100%     | 0      | 0%   | 0  | 0%   | 0    | 0%    |

#### Automotive CAP/Import/Honda - Education

| Continu | ing Educ | ation S | Status  |     |       |        |       |     |        |
|---------|----------|---------|---------|-----|-------|--------|-------|-----|--------|
|         |          | Con     | tinuing | Арр | lying | Future | Plans | Fir | nished |
| 2014-15 |          | 0       | 0%      | 0   | 0%    | 2      | 33%   | 4   | 67%    |
| 2013-14 |          | 1       | 33%     | 0   | 0%    | 0      | 0%    | 2   | 67%    |
| 2012-13 |          | 1       | 25%     | 0   | 0%    | 1      | 25%   | 2   | 50%    |
| 2011-12 |          | 0       | 0%      | 0   | 0%    | 0      | 0%    | 1   | 100%   |
|         | Total    | 2       | 14%     | 0   | 0%    | 3      | 21%   | 9   | 64%    |

| Continuing Edu | ucation | Where |         |       |    |        |    |       |     |         |
|----------------|---------|-------|---------|-------|----|--------|----|-------|-----|---------|
|                |         | MHCC  | Other 2 | -Year | 4- | - Year | Ap | plied | Not | Applied |
| 2014-15        | 0       | 0%    | 0       | 0%    | 0  | 0%     | 0  | 0%    | 2   | 100%    |
| 2013-14        | 1       | 100%  | 0       | 0%    | 0  | 0%     | 0  | 0%    | 0   | 0%      |
| 2012-13        | 0       | 0%    | 0       | 0%    | 0  | 0%     | 0  | 0%    | 2   | 100%    |
| 2011-12        | 0       |       | 0       |       | 0  |        | 0  |       | 0   |         |
| Total          | 1       | 20%   | 0       | 0%    | 0  | 0%     | 0  | 0%    | 4   | 80%     |